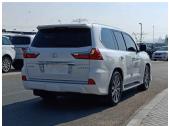

## LEXUS LX570 2017 A/T 5.7L V8 PETROL WHITE GASOLINE A-T LHD

Lot No: 25091

| SPECIFICATIONS |              | SPECIAL FEATURES                                                       |
|----------------|--------------|------------------------------------------------------------------------|
| Body           | SUV          | KEYLESS DOOR, CHROME HANDLE,                                           |
| Condition      | USED-CARS    | HEADLIGH WASHER, ELECTRIC SEATS,<br>AUTO STEERING ADJUST, FOLDING SIDE |
| Mileage        | -            | MIRRORS, TRIP TRONIC, FULL OPTION.                                     |
| Exterior Color | WHITE        |                                                                        |
| Interior Color | BLACK-ORANGE |                                                                        |

| INTERIORS FEATURES       | EXTERIORS FEATURES                      |
|--------------------------|-----------------------------------------|
| 4WD                      | 360 DEGREE CAMERA                       |
| AIR CONDITIONER          | ALLOY WHEEL                             |
| BLUETOOTH                | BODY KIT                                |
| BUTTON START             | FRONT CAMERA                            |
| COOLED FRONT SEATS       | HEADLIGHT WASHERS                       |
| CRUISE CONTROL           | PARKING ASSIST                          |
| DIFF LOCK SWITCH         | PARKING SENSORS FRONT                   |
| DRIVE MODE SELECT        | PARKING SENSORS REAR                    |
| DRIVER MEMORY SEAT       | POWER MIRROR WITH TURN SIGNAL INDICATOR |
| DVD                      | REAR CAMERA                             |
| ELECTRONIC PARKING BRAKE | REAR FOG LAMPS                          |
| HILL DESCENT CONTROL     | ROOF RACK                               |
| LANE KEEPING ASSIST      | SIDE STEPS                              |
|                          |                                         |