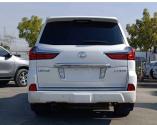

## LEXUS LX570 2017 A/T 5.7L V8 PETROL WHITE GASOLINE A-T LHD

Lot No: 25091

| SPECIFICATIONS |              | SPECIAL FEATURES                                                       |
|----------------|--------------|------------------------------------------------------------------------|
| Body           | SUV          | KEYLESS DOOR, CHROME HANDLE,                                           |
| Condition      | USED-CARS    | HEADLIGH WASHER, ELECTRIC SEATS,<br>AUTO STEERING ADJUST, FOLDING SIDE |
| Mileage        | -            | MIRRORS, TRIP TRONIC, FULL OPTION.                                     |
| Exterior Color | WHITE        |                                                                        |
| Interior Color | BLACK-ORANGE |                                                                        |