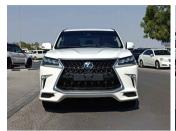

## LEXUS LX570 2017 A/T 5.7L V8 PETROL WHITE GASOLINE A-T LHD

Lot No: 25091

| SPECIFICATIONS |              | SPECIAL FEATURES                                                       |
|----------------|--------------|------------------------------------------------------------------------|
| Body           | SUV          | KEYLESS DOOR, CHROME HANDLE,                                           |
| Condition      | USED-CARS    | HEADLIGH WASHER, ELECTRIC SEATS,<br>AUTO STEERING ADJUST, FOLDING SIDE |
| Mileage        | -            | MIRRORS, TRIP TRONIC, FULL OPTION.                                     |
| Exterior Color | WHITE        |                                                                        |
| Interior Color | BLACK-ORANGE |                                                                        |

| INTERIORS FEATURES       | EXTERIORS FEATURES                      |
|--------------------------|-----------------------------------------|
| 4WD                      | 360 DEGREE CAMERA                       |
| AIR CONDITIONER          | ALLOY WHEEL                             |
| BLUETOOTH                | BODY KIT                                |
| BUTTON START             | FRONT CAMERA                            |
| COOLED FRONT SEATS       | HEADLIGHT WASHERS                       |
| CRUISE CONTROL           | PARKING ASSIST                          |
| DIFF LOCK SWITCH         | PARKING SENSORS FRONT                   |
| DRIVE MODE SELECT        | PARKING SENSORS REAR                    |
| DRIVER MEMORY SEAT       | POWER MIRROR WITH TURN SIGNAL INDICATOR |
| DVD                      | REAR CAMERA                             |
| ELECTRONIC PARKING BRAKE | REAR FOG LAMPS                          |
| HILL DESCENT CONTROL     | ROOF RACK                               |
| LANE KEEPING ASSIST      | SIDE STEPS                              |
|                          |                                         |