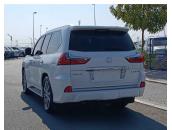

## LEXUS LX570 2017 A/T 5.7L V8 PETROL WHITE GASOLINE A-T LHD

Lot No: 25091

| SPECIFICATIONS |              | SPECIAL FEATURES                                                       |
|----------------|--------------|------------------------------------------------------------------------|
| Body           | SUV          | KEYLESS DOOR, CHROME HANDLE,                                           |
| Condition      | USED-CARS    | HEADLIGH WASHER, ELECTRIC SEATS,<br>AUTO STEERING ADJUST, FOLDING SIDE |
| Mileage        | -            | MIRRORS, TRIP TRONIC, FULL OPTION.                                     |
| Exterior Color | WHITE        |                                                                        |
| Interior Color | BLACK-ORANGE |                                                                        |

| INTERIORS FEATURES       | EXTERIORS FEATURES                      |
|--------------------------|-----------------------------------------|
| 4WD                      | 360 DEGREE CAMERA                       |
| AIR CONDITIONER          | ALLOY WHEEL                             |
| BLUETOOTH                | BODY KIT                                |
| BUTTON START             | FRONT CAMERA                            |
| COOLED FRONT SEATS       | HEADLIGHT WASHERS                       |
| CRUISE CONTROL           | PARKING ASSIST                          |
| DIFF LOCK SWITCH         | PARKING SENSORS FRONT                   |
| DRIVE MODE SELECT        | PARKING SENSORS REAR                    |
| DRIVER MEMORY SEAT       | POWER MIRROR WITH TURN SIGNAL INDICATOR |
| DVD                      | REAR CAMERA                             |
| ELECTRONIC PARKING BRAKE | REAR FOG LAMPS                          |
| HILL DESCENT CONTROL     | ROOF RACK                               |
| LANE KEEPING ASSIST      | SIDE STEPS                              |
|                          |                                         |