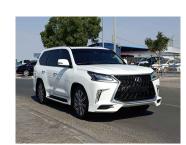

## LEXUS LX570 2017 A/T 5.7L V8 PETROL WHITE GASOLINE A-T LHD

Lot No: 25091

| SPECIFICATIONS |              | SPECIAL FEATURES                                                       |
|----------------|--------------|------------------------------------------------------------------------|
| Body           | SUV          | KEYLESS DOOR, CHROME HANDLE,                                           |
| Condition      | USED-CARS    | HEADLIGH WASHER, ELECTRIC SEATS,<br>AUTO STEERING ADJUST, FOLDING SIDE |
| Mileage        | -            | MIRRORS, TRIP TRONIC, FULL OPTION.                                     |
| Exterior Color | WHITE        |                                                                        |
| Interior Color | BLACK-ORANGE |                                                                        |

| INTERIORS FEATURES       | EXTERIORS FEATURES                      |
|--------------------------|-----------------------------------------|
| 4WD                      | 360 DEGREE CAMERA                       |
| AIR CONDITIONER          | ALLOY WHEEL                             |
| BLUETOOTH                | BODY KIT                                |
| BUTTON START             | FRONT CAMERA                            |
| COOLED FRONT SEATS       | HEADLIGHT WASHERS                       |
| CRUISE CONTROL           | PARKING ASSIST                          |
| DIFF LOCK SWITCH         | PARKING SENSORS FRONT                   |
| DRIVE MODE SELECT        | PARKING SENSORS REAR                    |
| DRIVER MEMORY SEAT       | POWER MIRROR WITH TURN SIGNAL INDICATOR |
| DVD                      | REAR CAMERA                             |
| ELECTRONIC PARKING BRAKE | REAR FOG LAMPS                          |
| HILL DESCENT CONTROL     | ROOF RACK                               |
| LANE KEEPING ASSIST      | SIDE STEPS                              |
|                          |                                         |