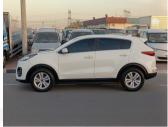

## KIA SPORTAGE FE SUV 2.4L 4CY PETROL 2018 WHITE

**GASOLINE A-T LHD** 

Lot No: 3441

| SPECIFICATIONS |           | SPECIAL FEATURES                                                     |
|----------------|-----------|----------------------------------------------------------------------|
| Body           | SUV       | 2.4L PETROL, KEY START, MULTIMEDIA                                   |
| Condition      | USED-CARS | CONTROL STEERING, CENTRAL DOOR LOCK, FRONT & AMP; REAR A/C, REAR     |
| Mileage        | 42683     | CAMERA, DIAMOND LEATHER SEATS,<br>ALLOY RIMS, TRACTION CONTROL, USB. |
| Exterior Color | WHITE     | ALLOT KING, TRACTION CONTROL, USB.                                   |
| Interior Color | ORANGE    |                                                                      |