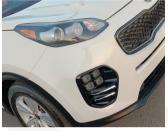

| INTERIORS FEATURES       | EXTERIORS FEATURES                      |
|--------------------------|-----------------------------------------|
| AIR BAG                  | 4X2                                     |
| AIR CONDITIONER          | ALLOY WHEEL                             |
| AIRBAGS (FRONT & SIDE)   | BODY COLOR BUMPER                       |
| ANTI-LOCK BRAKING SYSTEM | BODY COLOR MIRROR                       |
| AUDIO CONTROL STEERING   | FOG LIGHTS                              |
| AUTOMATIC TRANSMISSION   | FRONT WHEEL DRIVE                       |
| AUX AUDIO IN             | LED HEADLIGHTS                          |
| BLUETOOTH                | POWER MIRROR WITH TURN SIGNAL INDICATOR |
| CD-PLAYER                | REAR CAMERA                             |
| CENTRAL DOOR LOCK        | REAR VIPER                              |
| DRIVE MODE SELECT        | SPOILER                                 |
| HILL DESCENT CONTROL     |                                         |
|                          |                                         |