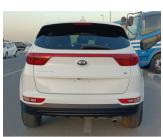

## KIA SPORTAGE FE SUV 2.4L 4CY PETROL 2018 WHITE

**GASOLINE A-T LHD** 

Lot No: 3441

| SPECIFICATIONS |           | SPECIAL FEATURES                                                     |
|----------------|-----------|----------------------------------------------------------------------|
| Body           | SUV       | 2.4L PETROL, KEY START, MULTIMEDIA                                   |
| Condition      | USED-CARS | CONTROL STEERING, CENTRAL DOOR LOCK, FRONT & AMP; REAR A/C, REAR     |
| Mileage        | 42683     | CAMERA, DIAMOND LEATHER SEATS,<br>ALLOY RIMS, TRACTION CONTROL, USB. |
| Exterior Color | WHITE     | ALLOT KING, TRACTION CONTROL, USB.                                   |
| Interior Color | ORANGE    |                                                                      |