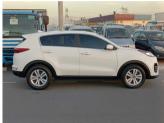

## KIA SPORTAGE FE SUV 2.4L 4CY PETROL 2018 WHITE

**GASOLINE A-T LHD** 

Lot No: 3441

| SPECIFICATIONS |           | SPECIAL FEATURES                                                     |
|----------------|-----------|----------------------------------------------------------------------|
| Body           | SUV       | 2.4L PETROL, KEY START, MULTIMEDIA                                   |
| Condition      | USED-CARS | CONTROL STEERING, CENTRAL DOOR LOCK, FRONT & AMP; REAR A/C, REAR     |
| Mileage        | 42683     | CAMERA, DIAMOND LEATHER SEATS,<br>ALLOY RIMS, TRACTION CONTROL, USB. |
| Exterior Color | WHITE     | ALLOT KING, TRACTION CONTROL, USB.                                   |
| Interior Color | ORANGE    |                                                                      |