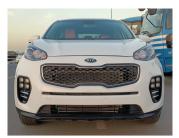

## KIA SPORTAGE FE SUV 2.4L 4CY PETROL 2018 WHITE

**GASOLINE A-T LHD** 

Lot No: 3441

| SPECIFICATIONS |           | SPECIAL FEATURES                                                     |
|----------------|-----------|----------------------------------------------------------------------|
| Body           | SUV       | 2.4L PETROL, KEY START, MULTIMEDIA                                   |
| Condition      | USED-CARS | CONTROL STEERING, CENTRAL DOOR LOCK, FRONT & AMP; REAR A/C, REAR     |
| Mileage        | 42683     | CAMERA, DIAMOND LEATHER SEATS,<br>ALLOY RIMS, TRACTION CONTROL, USB. |
| Exterior Color | WHITE     | ALLOT KING, TRACTION CONTROL, USB.                                   |
| Interior Color | ORANGE    |                                                                      |