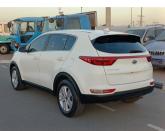

## KIA SPORTAGE FE SUV 2.4L 4CY PETROL 2018 WHITE

**GASOLINE A-T LHD** 

Lot No: 3441

| SPECIFICATIONS |           | SPECIAL FEATURES                                                     |
|----------------|-----------|----------------------------------------------------------------------|
| Body           | SUV       | 2.4L PETROL, KEY START, MULTIMEDIA                                   |
| Condition      | USED-CARS | CONTROL STEERING, CENTRAL DOOR LOCK, FRONT & AMP; REAR A/C, REAR     |
| Mileage        | 42683     | CAMERA, DIAMOND LEATHER SEATS,<br>ALLOY RIMS, TRACTION CONTROL, USB. |
| Exterior Color | WHITE     | ALLOT KING, TRACTION CONTROL, USB.                                   |
| Interior Color | ORANGE    |                                                                      |