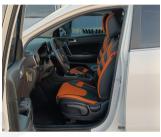

## KIA SPORTAGE FE SUV 2.4L 4CY PETROL 2018 WHITE

**GASOLINE A-T LHD** 

Lot No: 3441

| SPECIFICATIONS |           | SPECIAL FEATURES                                                     |
|----------------|-----------|----------------------------------------------------------------------|
| Body           | SUV       | 2.4L PETROL, KEY START, MULTIMEDIA                                   |
| Condition      | USED-CARS | CONTROL STEERING, CENTRAL DOOR LOCK, FRONT & AMP; REAR A/C, REAR     |
| Mileage        | 42683     | CAMERA, DIAMOND LEATHER SEATS,<br>ALLOY RIMS, TRACTION CONTROL, USB. |
| Exterior Color | WHITE     | ALLOT KING, TRACTION CONTROL, USB.                                   |
| Interior Color | ORANGE    |                                                                      |