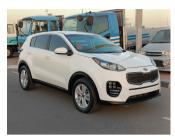

## KIA SPORTAGE FE SUV 2.4L 4CY PETROL 2018 WHITE

**GASOLINE A-T LHD** 

Lot No: 3441

| SPECIFICATIONS |           | SPECIAL FEATURES                                                     |
|----------------|-----------|----------------------------------------------------------------------|
| Body           | SUV       | 2.4L PETROL, KEY START, MULTIMEDIA                                   |
| Condition      | USED-CARS | CONTROL STEERING, CENTRAL DOOR LOCK, FRONT & AMP; REAR A/C, REAR     |
| Mileage        | 42683     | CAMERA, DIAMOND LEATHER SEATS,<br>ALLOY RIMS, TRACTION CONTROL, USB. |
| Exterior Color | WHITE     | ALLOT KING, TRACTION CONTROL, USB.                                   |
| Interior Color | ORANGE    |                                                                      |