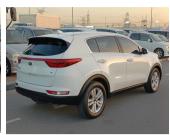

## KIA SPORTAGE FE SUV 2.4L 4CY PETROL 2018 WHITE

**GASOLINE A-T LHD** 

Lot No: 3441

| SPECIFICATIONS |           | SPECIAL FEATURES                                                     |
|----------------|-----------|----------------------------------------------------------------------|
| Body           | SUV       | 2.4L PETROL, KEY START, MULTIMEDIA                                   |
| Condition      | USED-CARS | CONTROL STEERING, CENTRAL DOOR LOCK, FRONT & AMP; REAR A/C, REAR     |
| Mileage        | 42683     | CAMERA, DIAMOND LEATHER SEATS,<br>ALLOY RIMS, TRACTION CONTROL, USB. |
| Exterior Color | WHITE     | ALLOT KING, TRACTION CONTROL, USB.                                   |
| Interior Color | ORANGE    |                                                                      |