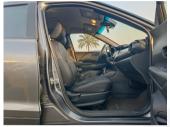

| INTERIORS FEATURES     | EXTERIORS FEATURES                      |
|------------------------|-----------------------------------------|
| AIR BAG                | 4X2                                     |
| AIR CONDITIONER        | ALLOY WHEEL                             |
| AUDIO CONTROL STEERING | BODY COLOR BUMPER                       |
| AUTOMATIC TRANSMISSION | BODY COLOR MIRROR                       |
| AUX AUDIO IN           | FOG LIGHTS                              |
| BLUETOOTH              | FRONT WHEEL DRIVE                       |
| CENTRAL DOOR LOCK      | PARKING SENSORS REAR                    |
| CRUISE CONTROL         | POWER MIRROR WITH TURN SIGNAL INDICATOR |
| DVD                    | REAR CAMERA                             |
| FRONT DOOR SPEAKER     | REAR VIPER                              |
| LANE KEEPING ASSIST    | XENON HEADLIGHTS                        |
| LEATHER SEATS          |                                         |
| MEDIA PLAYER           |                                         |