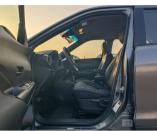

| INTERIORS FEATURES     | EXTERIORS FEATURES                      |
|------------------------|-----------------------------------------|
| AIR BAG                | 4X2                                     |
| AIR CONDITIONER        | ALLOY WHEEL                             |
| AUDIO CONTROL STEERING | BODY COLOR BUMPER                       |
| AUTOMATIC TRANSMISSION | BODY COLOR MIRROR                       |
| AUX AUDIO IN           | FOG LIGHTS                              |
| BLUETOOTH              | FRONT WHEEL DRIVE                       |
| CENTRAL DOOR LOCK      | PARKING SENSORS REAR                    |
| CRUISE CONTROL         | POWER MIRROR WITH TURN SIGNAL INDICATOR |
| DVD                    | REAR CAMERA                             |
| FRONT DOOR SPEAKER     | REAR VIPER                              |
| LANE KEEPING ASSIST    | XENON HEADLIGHTS                        |
| LEATHER SEATS          |                                         |
| MEDIA PLAYER           |                                         |