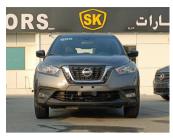

## **NISSAN KICKS 1.6L V4 GRAY PETROL 2020 GASOLINE A-T LHD**

Lot No: 532267

| SPECIFICATIONS |           | SPECIAL FEATURES                 |
|----------------|-----------|----------------------------------|
| Body           | SUV       | SV ,DVD, RIMS, LEATHER, RTA PASS |
| Condition      | USED-CARS |                                  |
| Mileage        | 56166     |                                  |
| Exterior Color | GRAY      |                                  |
| Interior Color | BLACK     |                                  |