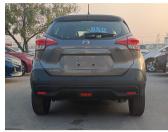

## **NISSAN KICKS 1.6L V4 GRAY PETROL 2020 GASOLINE A-T LHD**

Lot No: 532267

| SPECIFICATIONS |           | SPECIAL FEATURES                 |
|----------------|-----------|----------------------------------|
| Body           | SUV       | SV ,DVD, RIMS, LEATHER, RTA PASS |
| Condition      | USED-CARS |                                  |
| Mileage        | 56166     |                                  |
| Exterior Color | GRAY      |                                  |
| Interior Color | BLACK     |                                  |