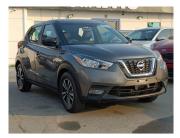

## **NISSAN KICKS 1.6L V4 GRAY PETROL 2020 GASOLINE A-T LHD**

Lot No: 532267

| SPECIFICATIONS |           | SPECIAL FEATURES                 |
|----------------|-----------|----------------------------------|
| Body           | SUV       | SV ,DVD, RIMS, LEATHER, RTA PASS |
| Condition      | USED-CARS |                                  |
| Mileage        | 56166     |                                  |
| Exterior Color | GRAY      |                                  |
| Interior Color | BLACK     |                                  |