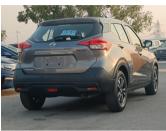

## **NISSAN KICKS 1.6L V4 GRAY PETROL 2020 GASOLINE A-T LHD**

Lot No: 532267

| SPECIFICATIONS |           | SPECIAL FEATURES                 |
|----------------|-----------|----------------------------------|
| Body           | SUV       | SV ,DVD, RIMS, LEATHER, RTA PASS |
| Condition      | USED-CARS |                                  |
| Mileage        | 56166     |                                  |
| Exterior Color | GRAY      |                                  |
| Interior Color | BLACK     |                                  |