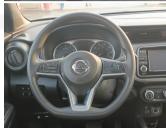

| INTERIORS FEATURES     | EXTERIORS FEATURES                      |
|------------------------|-----------------------------------------|
| AIR BAG                | 4X2                                     |
| AIR CONDITIONER        | ALLOY WHEEL                             |
| AUDIO CONTROL STEERING | BODY COLOR BUMPER                       |
| AUTOMATIC TRANSMISSION | BODY COLOR MIRROR                       |
| AUX AUDIO IN           | FOG LIGHTS                              |
| BLUETOOTH              | FRONT WHEEL DRIVE                       |
| CENTRAL DOOR LOCK      | PARKING SENSORS REAR                    |
| CRUISE CONTROL         | POWER MIRROR WITH TURN SIGNAL INDICATOR |
| DVD                    | REAR CAMERA                             |
| FRONT DOOR SPEAKER     | REAR VIPER                              |
| LANE KEEPING ASSIST    | XENON HEADLIGHTS                        |
| LEATHER SEATS          |                                         |
| MEDIA PLAYER           |                                         |