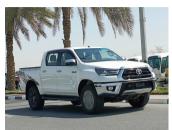

## TOYOTA HILUX 4WD 2.7L V4 WHITE PETROL 2022

**GASOLINE M-T LHD** 

Lot No: 45247

| SPECIFICATIONS |          | SPECIAL FEATURES                                                    |
|----------------|----------|---------------------------------------------------------------------|
| Body           | PICKUP   | 2.7 V4 PETROL, M/T, PUSH START,                                     |
| Condition      | NEW-CARS | MULTIMEDIA CONTROL STEERING, DVD + REAR CAMERA, FRONT AND REAR A/C, |
| Mileage        | 0        | POWER MIRROR WITH SIGNAL INDICATOR , CHROME BUMPER, BLACK RIMS,     |
| Exterior Color | WHITE    | TRACTION CONTROL, USB.                                              |
| Interior Color | GREY     |                                                                     |