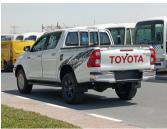

## TOYOTA HILUX 4WD 2.7L V4 WHITE PETROL 2022

**GASOLINE M-T LHD** 

Lot No: 45247

| SPECIFICATIONS |          | SPECIAL FEATURES                                                    |
|----------------|----------|---------------------------------------------------------------------|
| Body           | PICKUP   | 2.7 V4 PETROL, M/T, PUSH START,                                     |
| Condition      | NEW-CARS | MULTIMEDIA CONTROL STEERING, DVD + REAR CAMERA, FRONT AND REAR A/C, |
| Mileage        | 0        | POWER MIRROR WITH SIGNAL INDICATOR , CHROME BUMPER, BLACK RIMS,     |
| Exterior Color | WHITE    | TRACTION CONTROL, USB.                                              |
| Interior Color | GREY     |                                                                     |