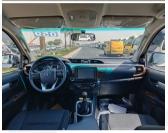

## TOYOTA HILUX 4WD 2.7L V4 WHITE PETROL 2022

**GASOLINE M-T LHD** 

Lot No: 45247

| SPECIFICATIONS |          | SPECIAL FEATURES                                                    |
|----------------|----------|---------------------------------------------------------------------|
| Body           | PICKUP   | 2.7 V4 PETROL, M/T, PUSH START,                                     |
| Condition      | NEW-CARS | MULTIMEDIA CONTROL STEERING, DVD + REAR CAMERA, FRONT AND REAR A/C, |
| Mileage        | 0        | POWER MIRROR WITH SIGNAL INDICATOR , CHROME BUMPER, BLACK RIMS,     |
| Exterior Color | WHITE    | TRACTION CONTROL, USB.                                              |
| Interior Color | GREY     |                                                                     |

| INTERIORS FEATURES     | EXTERIORS FEATURES                      |
|------------------------|-----------------------------------------|
| AIR BAG                | 4X4                                     |
| AIR CONDITIONER        | ALLOY WHEEL                             |
| ALL WHEEL DRIVE        | CHROME SIDE MIRROR                      |
| ANALOG CLOCK           | FOG LIGHTS                              |
| AUDIO CONTROL STEERING | LED HEADLIGHTS                          |
| AUX AUDIO IN           | POWER MIRROR WITH TURN SIGNAL INDICATOR |
| BLUETOOTH              | REAR CAMERA                             |
| CD-PLAYER              |                                         |
| CRUISE CONTROL         |                                         |
|                        |                                         |

DVD

FABRIC SEATS

MEDIA PLAYER

MANUAL GEAR BOX

| MP3 INTERFACE    |
|------------------|
| POWER LOCKS      |
| POWER MIRRORS    |
| POWER STEERING   |
| POWER WINDOWS    |
| PUSH START       |
| REAR AC          |
| SPEAKERS         |
| TRACTION CONTROL |
| TUNER RADIO      |
| USB              |