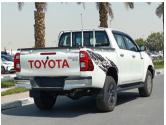

## TOYOTA HILUX 4WD 2.7L V4 WHITE PETROL 2022

**GASOLINE M-T LHD** 

Lot No: 45247

| SPECIFICATIONS |          | SPECIAL FEATURES                                                    |
|----------------|----------|---------------------------------------------------------------------|
| Body           | PICKUP   | 2.7 V4 PETROL, M/T, PUSH START,                                     |
| Condition      | NEW-CARS | MULTIMEDIA CONTROL STEERING, DVD + REAR CAMERA, FRONT AND REAR A/C, |
| Mileage        | 0        | POWER MIRROR WITH SIGNAL INDICATOR , CHROME BUMPER, BLACK RIMS,     |
| Exterior Color | WHITE    | TRACTION CONTROL, USB.                                              |
| Interior Color | GREY     |                                                                     |