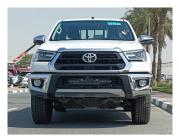

## TOYOTA HILUX 4WD 2.7L V4 WHITE PETROL 2022

**GASOLINE M-T LHD** 

Lot No: 45247

| SPECIFICATIONS |          | SPECIAL FEATURES                                                    |
|----------------|----------|---------------------------------------------------------------------|
| Body           | PICKUP   | 2.7 V4 PETROL, M/T, PUSH START,                                     |
| Condition      | NEW-CARS | MULTIMEDIA CONTROL STEERING, DVD + REAR CAMERA, FRONT AND REAR A/C, |
| Mileage        | 0        | POWER MIRROR WITH SIGNAL INDICATOR , CHROME BUMPER, BLACK RIMS,     |
| Exterior Color | WHITE    | TRACTION CONTROL, USB.                                              |
| Interior Color | GREY     |                                                                     |