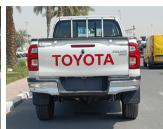

## TOYOTA HILUX 4WD 2.7L V4 WHITE PETROL 2022

**GASOLINE M-T LHD** 

Lot No: 45247

| SPECIFICATIONS |          | SPECIAL FEATURES                                                    |
|----------------|----------|---------------------------------------------------------------------|
| Body           | PICKUP   | 2.7 V4 PETROL, M/T, PUSH START,                                     |
| Condition      | NEW-CARS | MULTIMEDIA CONTROL STEERING, DVD + REAR CAMERA, FRONT AND REAR A/C, |
| Mileage        | 0        | POWER MIRROR WITH SIGNAL INDICATOR , CHROME BUMPER, BLACK RIMS,     |
| Exterior Color | WHITE    | TRACTION CONTROL, USB.                                              |
| Interior Color | GREY     |                                                                     |