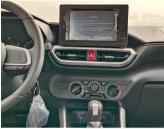

| INTERIORS FEATURES     | EXTERIORS FEATURES                      |
|------------------------|-----------------------------------------|
| AIR BAG                | ALLOY WHEEL                             |
| AIR CONDITIONER        | FOG LIGHTS                              |
| AUTOMATIC TRANSMISSION | LED HEADLIGHTS                          |
| AUX AUDIO IN           | POWER MIRROR WITH TURN SIGNAL INDICATOR |
| DVD                    |                                         |
| FABRIC SEATS           |                                         |
| KEY START              |                                         |
|                        |                                         |

MEDIA PLAYER
POWER LOCKS

**SPEAKERS** 

POWER MIRRORS
POWER STEERING
POWER WINDOWS

TRACTION CONTROL
TUNER RADIO
USB

Printed at: 7/24/2023 5:50:36 PM