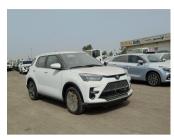

## TOYOTA RAIZE1.0L-G V4 TURBO AT WHITE 2023

**GASOLINE A-T LHD** 

Lot No: 67815

| SPECIFICATIONS |          | SPECIAL FEATURES                                         |  |
|----------------|----------|----------------------------------------------------------|--|
| Body           | SUV      | 1.2LKEY START, DVD, REAR PARKING                         |  |
| Condition      | NEW-CARS | SENSOR, FABRIC SEATS, TRACTION CONTROL, ALLOY RIMS, USB. |  |
| Mileage        | 0        |                                                          |  |
| Exterior Color | WHITE    |                                                          |  |
| Interior Color | BLACK    |                                                          |  |