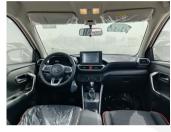

## TOYOTA RAIZE1.0L-G V4 TURBO AT WHITE 2023

**GASOLINE A-T LHD** 

Lot No: 67815

| SPECIFICATIONS |          | SPECIAL FEATURES                                         |  |
|----------------|----------|----------------------------------------------------------|--|
| Body           | SUV      | 1.2LKEY START, DVD, REAR PARKING                         |  |
| Condition      | NEW-CARS | SENSOR, FABRIC SEATS, TRACTION CONTROL, ALLOY RIMS, USB. |  |
| Mileage        | 0        |                                                          |  |
| Exterior Color | WHITE    |                                                          |  |
| Interior Color | BLACK    |                                                          |  |

| INTERIORS FEATURES     | EXTERIORS FEATURES                      |
|------------------------|-----------------------------------------|
| AIR BAG                | ALLOY WHEEL                             |
| AIR CONDITIONER        | FOG LIGHTS                              |
| AUTOMATIC TRANSMISSION | LED HEADLIGHTS                          |
| AUX AUDIO IN           | POWER MIRROR WITH TURN SIGNAL INDICATOR |
| DVD                    |                                         |
| FABRIC SEATS           |                                         |
| KEY START              |                                         |
|                        |                                         |

MEDIA PLAYER
POWER LOCKS

**SPEAKERS** 

POWER MIRRORS
POWER STEERING
POWER WINDOWS

TRACTION CONTROL
TUNER RADIO
USB

Printed at: 7/24/2023 5:50:36 PM