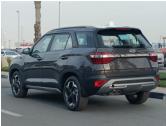

## HYUNDAI GRAND CRETA 2.0L V4 PETROL AT BROWN 2022

**GASOLINE A-T LHD** 

Lot No: 25553

| SPECIFICATIONS |          | SPECIAL FEATURES                                                    |  |
|----------------|----------|---------------------------------------------------------------------|--|
| Body           | SUV      | 2.0L, PUSH START, MULTIMEDIA CONTROL                                |  |
| Condition      | NEW-CARS | STEERING, TOUCH SCREEN DVD ,<br>CENTRAL DOOR LOCK , AUTO HOLD,      |  |
| Mileage        | 0        | FRONT & AMP; REAR PARKING SENSOR, PANORAMIC ROOF, TRACTION CONTROL, |  |
| Exterior Color | BROWN    | REAR A/C, POWER MIRROR WITH TURN                                    |  |
| Interior Color | BROWN    | SIGNAL INDICATOR, ALLOY RIMS, USB,                                  |  |