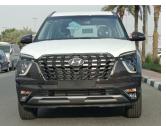

## HYUNDAI GRAND CRETA 2.0L V4 PETROL AT BROWN 2022

**GASOLINE A-T LHD** 

Lot No: 25553

| SPECIFICATIONS |          | SPECIAL FEATURES                                                    |  |
|----------------|----------|---------------------------------------------------------------------|--|
| Body           | SUV      | 2.0L, PUSH START, MULTIMEDIA CONTROL                                |  |
| Condition      | NEW-CARS | STEERING, TOUCH SCREEN DVD ,<br>CENTRAL DOOR LOCK , AUTO HOLD,      |  |
| Mileage        | 0        | FRONT & AMP; REAR PARKING SENSOR, PANORAMIC ROOF, TRACTION CONTROL, |  |
| Exterior Color | BROWN    | REAR A/C, POWER MIRROR WITH TURN                                    |  |
| Interior Color | BROWN    | SIGNAL INDICATOR, ALLOY RIMS, USB,                                  |  |