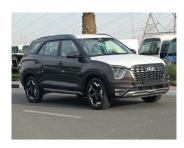

## HYUNDAI GRAND CRETA 2.0L V4 PETROL AT BROWN 2022

**GASOLINE A-T LHD** 

Lot No: 25553

| SPECIFICATIONS |          | SPECIAL FEATURES                                                    |  |
|----------------|----------|---------------------------------------------------------------------|--|
| Body           | SUV      | 2.0L, PUSH START, MULTIMEDIA CONTROL                                |  |
| Condition      | NEW-CARS | STEERING, TOUCH SCREEN DVD ,<br>CENTRAL DOOR LOCK , AUTO HOLD,      |  |
| Mileage        | 0        | FRONT & AMP; REAR PARKING SENSOR, PANORAMIC ROOF, TRACTION CONTROL, |  |
| Exterior Color | BROWN    | REAR A/C, POWER MIRROR WITH TURN                                    |  |
| Interior Color | BROWN    | SIGNAL INDICATOR, ALLOY RIMS, USB,                                  |  |