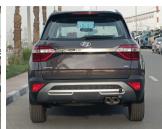

## HYUNDAI GRAND CRETA 2.0L V4 PETROL AT BROWN 2022

**GASOLINE A-T LHD** 

Lot No: 25553

| SPECIFICATIONS |          | SPECIAL FEATURES                                                    |  |
|----------------|----------|---------------------------------------------------------------------|--|
| Body           | SUV      | 2.0L, PUSH START, MULTIMEDIA CONTROL                                |  |
| Condition      | NEW-CARS | STEERING, TOUCH SCREEN DVD ,<br>CENTRAL DOOR LOCK , AUTO HOLD,      |  |
| Mileage        | 0        | FRONT & AMP; REAR PARKING SENSOR, PANORAMIC ROOF, TRACTION CONTROL, |  |
| Exterior Color | BROWN    | REAR A/C, POWER MIRROR WITH TURN                                    |  |
| Interior Color | BROWN    | SIGNAL INDICATOR, ALLOY RIMS, USB,                                  |  |