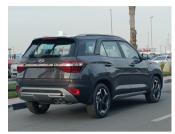

## HYUNDAI GRAND CRETA 2.0L V4 PETROL AT BROWN 2022

**GASOLINE A-T LHD** 

Lot No: 25553

| SPECIFICATIONS |          | SPECIAL FEATURES                                                    |  |
|----------------|----------|---------------------------------------------------------------------|--|
| Body           | SUV      | 2.0L, PUSH START, MULTIMEDIA CONTROL                                |  |
| Condition      | NEW-CARS | STEERING, TOUCH SCREEN DVD ,<br>CENTRAL DOOR LOCK , AUTO HOLD,      |  |
| Mileage        | 0        | FRONT & AMP; REAR PARKING SENSOR, PANORAMIC ROOF, TRACTION CONTROL, |  |
| Exterior Color | BROWN    | REAR A/C, POWER MIRROR WITH TURN                                    |  |
| Interior Color | BROWN    | SIGNAL INDICATOR, ALLOY RIMS, USB,                                  |  |