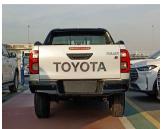

## TOYOTA HILUX GR-S 2023 A/T 2.8L V4 DIESEL WHITE

**DIESEL A-T LHD** 

Lot No: 42677

| SPECIFICATIONS |          | SPECIAL FEATURES                                                       |
|----------------|----------|------------------------------------------------------------------------|
| Body           | PICKUP   | 2.8L PETROL V4 / A/T, PUSH START,                                      |
| Condition      | NEW-CARS | MULTIMEDIA POWER STEERING, TOUCH SCREEN DVD , CENTRAL DOOR LOCK ,      |
| Mileage        | 0        | REAR AC, FRONT + REAR CAMERA, ALLOY<br>RIMS, 360" CAMERA, REAR PARKING |
| Exterior Color | BLACK    | SENSOR, TRACTION CONTROL, ALLOY                                        |
| Interior Color | BLACK    | RIMS, USB.                                                             |