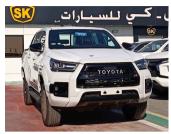

## TOYOTA HILUX GR-S 2023 A/T 2.8L V4 DIESEL WHITE

**DIESEL A-T LHD** 

Lot No: 42677

| SPECIFICATIONS |          | SPECIAL FEATURES                                                       |
|----------------|----------|------------------------------------------------------------------------|
| Body           | PICKUP   | 2.8L PETROL V4 / A/T, PUSH START,                                      |
| Condition      | NEW-CARS | MULTIMEDIA POWER STEERING, TOUCH SCREEN DVD , CENTRAL DOOR LOCK ,      |
| Mileage        | 0        | REAR AC, FRONT + REAR CAMERA, ALLOY<br>RIMS, 360" CAMERA, REAR PARKING |
| Exterior Color | BLACK    | SENSOR, TRACTION CONTROL, ALLOY                                        |
| Interior Color | BLACK    | RIMS, USB.                                                             |