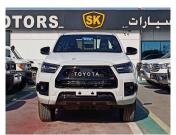

## TOYOTA HILUX GR-S 2023 A/T 2.8L V4 DIESEL WHITE

**DIESEL A-T LHD** 

Lot No: 42677

| SPECIFICATIONS |          | SPECIAL FEATURES                                                       |
|----------------|----------|------------------------------------------------------------------------|
| Body           | PICKUP   | 2.8L PETROL V4 / A/T, PUSH START,                                      |
| Condition      | NEW-CARS | MULTIMEDIA POWER STEERING, TOUCH SCREEN DVD , CENTRAL DOOR LOCK ,      |
| Mileage        | 0        | REAR AC, FRONT + REAR CAMERA, ALLOY<br>RIMS, 360" CAMERA, REAR PARKING |
| Exterior Color | BLACK    | SENSOR, TRACTION CONTROL, ALLOY                                        |
| Interior Color | BLACK    | RIMS, USB.                                                             |