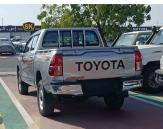

## TOYOTA HILUX NARROW BODY 2022 M/T 2.4L V4 DIESEL SILVER 2022

**DIESEL M-T LHD** 

Lot No: HDDN6MV1

| SPECIFICATIONS |          | SPECIAL FEATURES                                                       |
|----------------|----------|------------------------------------------------------------------------|
| Body           | PICKUP   | 2.4L , KEY START, MULTIMEDIA CONTROL                                   |
| Condition      | NEW-CARS | STEERING, MEDIA PLAYER, AUX,<br>BLUETOOTH, CENTRAL DOOR LOCK,          |
| Mileage        | 0        | POWER MIRROR WITH SIGNAL INDICATOR, REAR PARKING SENSOR, FABRIC SEATS, |
| Exterior Color | SILVER   | TRACTION CONTROL, USB, 4WD.                                            |
| Interior Color | BLACK    |                                                                        |