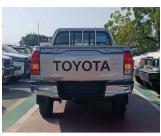

## TOYOTA HILUX NARROW BODY 2022 M/T 2.4L V4 DIESEL SILVER 2022

**DIESEL M-T LHD** 

Lot No: HDDN6MV1

| SPECIFICATIONS |          | SPECIAL FEATURES                                                       |
|----------------|----------|------------------------------------------------------------------------|
| Body           | PICKUP   | 2.4L , KEY START, MULTIMEDIA CONTROL                                   |
| Condition      | NEW-CARS | STEERING, MEDIA PLAYER, AUX,<br>BLUETOOTH, CENTRAL DOOR LOCK,          |
| Mileage        | 0        | POWER MIRROR WITH SIGNAL INDICATOR, REAR PARKING SENSOR, FABRIC SEATS, |
| Exterior Color | SILVER   | TRACTION CONTROL, USB, 4WD.                                            |
| Interior Color | BLACK    |                                                                        |