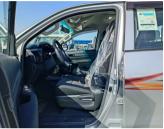

## TOYOTA HILUX NARROW BODY 2022 M/T 2.4L V4 DIESEL SILVER 2022

**DIESEL M-T LHD** 

Lot No: HDDN6MV1

| SPECIFICATIONS |          | SPECIAL FEATURES                                                       |
|----------------|----------|------------------------------------------------------------------------|
| Body           | PICKUP   | 2.4L , KEY START, MULTIMEDIA CONTROL                                   |
| Condition      | NEW-CARS | STEERING, MEDIA PLAYER, AUX,<br>BLUETOOTH, CENTRAL DOOR LOCK,          |
| Mileage        | 0        | POWER MIRROR WITH SIGNAL INDICATOR, REAR PARKING SENSOR, FABRIC SEATS, |
| Exterior Color | SILVER   | TRACTION CONTROL, USB, 4WD.                                            |
| Interior Color | BLACK    |                                                                        |

| INTERIORS FEATURES     | EXTERIORS FEATURES                      |
|------------------------|-----------------------------------------|
| AIR CONDITIONER        | 4X4                                     |
| AIRBAGS (FRONT & SIDE) | HALOGEN HEADLIGHTS                      |
| AUX AUDIO IN           | PARKING SENSORS REAR                    |
| CD-PLAYER              | POWER MIRROR WITH TURN SIGNAL INDICATOR |
| FABRIC SEATS           | REAR CHROME BUMPER                      |
| FRONT DOOR SPEAKER     |                                         |
| KEY START              |                                         |
| MANUAL GEAR BOX        |                                         |