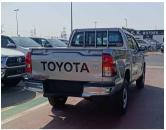

## TOYOTA HILUX NARROW BODY 2022 M/T 2.4L V4 DIESEL SILVER 2022

**DIESEL M-T LHD** 

Lot No: HDDN6MV1

| SPECIFICATIONS |          | SPECIAL FEATURES                                                       |
|----------------|----------|------------------------------------------------------------------------|
| Body           | PICKUP   | 2.4L , KEY START, MULTIMEDIA CONTROL                                   |
| Condition      | NEW-CARS | STEERING, MEDIA PLAYER, AUX,<br>BLUETOOTH, CENTRAL DOOR LOCK,          |
| Mileage        | 0        | POWER MIRROR WITH SIGNAL INDICATOR, REAR PARKING SENSOR, FABRIC SEATS, |
| Exterior Color | SILVER   | TRACTION CONTROL, USB, 4WD.                                            |
| Interior Color | BLACK    |                                                                        |