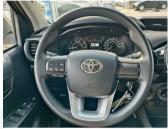

## TOYOTA HILUX NARROW BODY 2022 M/T 2.4L V4 DIESEL SILVER 2022

**DIESEL M-T LHD** 

Lot No: HDDN6MV1

| SPECIFICATIONS |          | SPECIAL FEATURES                                                       |
|----------------|----------|------------------------------------------------------------------------|
| Body           | PICKUP   | 2.4L , KEY START, MULTIMEDIA CONTROL                                   |
| Condition      | NEW-CARS | STEERING, MEDIA PLAYER, AUX,<br>BLUETOOTH, CENTRAL DOOR LOCK,          |
| Mileage        | 0        | POWER MIRROR WITH SIGNAL INDICATOR, REAR PARKING SENSOR, FABRIC SEATS, |
| Exterior Color | SILVER   | TRACTION CONTROL, USB, 4WD.                                            |
| Interior Color | BLACK    |                                                                        |

| INTERIORS FEATURES     | EXTERIORS FEATURES                      |
|------------------------|-----------------------------------------|
| AIR CONDITIONER        | 4X4                                     |
| AIRBAGS (FRONT & SIDE) | HALOGEN HEADLIGHTS                      |
| AUX AUDIO IN           | PARKING SENSORS REAR                    |
| CD-PLAYER              | POWER MIRROR WITH TURN SIGNAL INDICATOR |
| FABRIC SEATS           | REAR CHROME BUMPER                      |
| FRONT DOOR SPEAKER     |                                         |
| KEY START              |                                         |
| MANUAL GEAR BOX        |                                         |