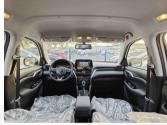

| LEATHER SEATS      | SIDE MIRROR CAMERA |
|--------------------|--------------------|
|                    |                    |
| LEATHER STEERING   | SPOILER            |
| MP3 INTERFACE      |                    |
| NAVIGATION SYSTEM  |                    |
| POWER LOCKS        |                    |
| POWER MIRRORS      |                    |
| POWER STEERING     |                    |
| POWER WINDOWS      |                    |
| PUSH START         |                    |
| REAR AC            |                    |
| REAR DOOR SPEAKER  |                    |
| SEAT BELT ADJUSTER |                    |
| SPEAKERS           |                    |
| TOUCH SCREEN DVD   |                    |
| TUNER RADIO        |                    |
| USB                |                    |