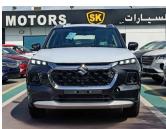

## SUZUKI GRAND VITARA GLX 2023 A/T 1.5L HYBRID V4 GREY

**PETROL A-T LHD** 

Lot No: GVHB4X2F

| SPECIFICATIONS |          | SPECIAL FEATURES                                                                                                                                                  |
|----------------|----------|-------------------------------------------------------------------------------------------------------------------------------------------------------------------|
| Body           | SUV      | 1.5L, PUSH START, MULTIMEDIA CONTROL                                                                                                                              |
| Condition      | NEW-CARS | STEERING, HEADUP DISPLAY, 360 DEGREE CAMERA, CENTRAL DOOR LOCK, POWER MIRROR WITH TURN SIGNAL INDICATOR, TOUCH SCREEN DVD, FRONT CAMERA, REAR CAMERA, SIDE MIRROR |
| Mileage        | 0        |                                                                                                                                                                   |
| Exterior Color | GRAY     |                                                                                                                                                                   |
| Interior Color | BLACK    | CAMERA, REAR PARKING SENSOR,<br>TRACTION CONTROL, ALLOY RIMS,                                                                                                     |
|                |          | PARKING ASSIST USB                                                                                                                                                |