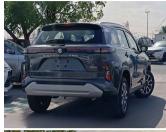

## SUZUKI GRAND VITARA GLX 2023 A/T 1.5L HYBRID V4 GREY

**PETROL A-T LHD** 

Lot No: GVHB4X2F

| SPECIFICATIONS |          | SPECIAL FEATURES                                                                                                                                                  |
|----------------|----------|-------------------------------------------------------------------------------------------------------------------------------------------------------------------|
| Body           | SUV      | 1.5L, PUSH START, MULTIMEDIA CONTROL                                                                                                                              |
| Condition      | NEW-CARS | STEERING, HEADUP DISPLAY, 360 DEGREE CAMERA, CENTRAL DOOR LOCK, POWER MIRROR WITH TURN SIGNAL INDICATOR, TOUCH SCREEN DVD, FRONT CAMERA, REAR CAMERA, SIDE MIRROR |
| Mileage        | 0        |                                                                                                                                                                   |
| Exterior Color | GRAY     |                                                                                                                                                                   |
| Interior Color | BLACK    | CAMERA, REAR PARKING SENSOR,<br>TRACTION CONTROL, ALLOY RIMS,                                                                                                     |
|                |          | PARKING ASSIST USB                                                                                                                                                |