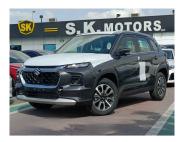

## SUZUKI GRAND VITARA GLX 2023 A/T 1.5L HYBRID V4 GREY

**PETROL A-T LHD** 

Lot No: GVHB4X2F

| SPECIFICATIONS |          | SPECIAL FEATURES                                                                                                                                                  |
|----------------|----------|-------------------------------------------------------------------------------------------------------------------------------------------------------------------|
| Body           | SUV      | 1.5L, PUSH START, MULTIMEDIA CONTROL                                                                                                                              |
| Condition      | NEW-CARS | STEERING, HEADUP DISPLAY, 360 DEGREE CAMERA, CENTRAL DOOR LOCK, POWER MIRROR WITH TURN SIGNAL INDICATOR, TOUCH SCREEN DVD, FRONT CAMERA, REAR CAMERA, SIDE MIRROR |
| Mileage        | 0        |                                                                                                                                                                   |
| Exterior Color | GRAY     |                                                                                                                                                                   |
| Interior Color | BLACK    | CAMERA, REAR PARKING SENSOR,<br>TRACTION CONTROL, ALLOY RIMS,                                                                                                     |
|                |          | PARKING ASSIST USB                                                                                                                                                |