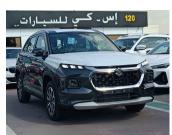

## SUZUKI GRAND VITARA GLX 2023 A/T 1.5L HYBRID V4 GREY

**PETROL A-T LHD** 

Lot No: GVHB4X2F

| SPECIFICATIONS |          | SPECIAL FEATURES                                                                                                                                                  |
|----------------|----------|-------------------------------------------------------------------------------------------------------------------------------------------------------------------|
| Body           | SUV      | 1.5L, PUSH START, MULTIMEDIA CONTROL                                                                                                                              |
| Condition      | NEW-CARS | STEERING, HEADUP DISPLAY, 360 DEGREE CAMERA, CENTRAL DOOR LOCK, POWER MIRROR WITH TURN SIGNAL INDICATOR, TOUCH SCREEN DVD, FRONT CAMERA, REAR CAMERA, SIDE MIRROR |
| Mileage        | 0        |                                                                                                                                                                   |
| Exterior Color | GRAY     |                                                                                                                                                                   |
| Interior Color | BLACK    | CAMERA, REAR PARKING SENSOR,<br>TRACTION CONTROL, ALLOY RIMS,                                                                                                     |
|                |          | PARKING ASSIST USB                                                                                                                                                |