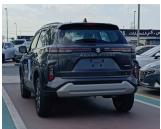

## SUZUKI GRAND VITARA GLX 2023 A/T 1.5L HYBRID V4 GREY

**PETROL A-T LHD** 

Lot No: GVHB4X2F

| SPECIFICATIONS |          | SPECIAL FEATURES                                                                                                                                                  |
|----------------|----------|-------------------------------------------------------------------------------------------------------------------------------------------------------------------|
| Body           | SUV      | 1.5L, PUSH START, MULTIMEDIA CONTROL                                                                                                                              |
| Condition      | NEW-CARS | STEERING, HEADUP DISPLAY, 360 DEGREE CAMERA, CENTRAL DOOR LOCK, POWER MIRROR WITH TURN SIGNAL INDICATOR, TOUCH SCREEN DVD, FRONT CAMERA, REAR CAMERA, SIDE MIRROR |
| Mileage        | 0        |                                                                                                                                                                   |
| Exterior Color | GRAY     |                                                                                                                                                                   |
| Interior Color | BLACK    | CAMERA, REAR PARKING SENSOR,<br>TRACTION CONTROL, ALLOY RIMS,                                                                                                     |
|                |          | PARKING ASSIST USB                                                                                                                                                |