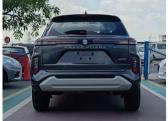

## SUZUKI GRAND VITARA GLX 2023 A/T 1.5L HYBRID V4 GREY

**PETROL A-T LHD** 

Lot No: GVHB4X2F

| SPECIFICATIONS |          | SPECIAL FEATURES                                                                                                                                                  |
|----------------|----------|-------------------------------------------------------------------------------------------------------------------------------------------------------------------|
| Body           | SUV      | 1.5L, PUSH START, MULTIMEDIA CONTROL                                                                                                                              |
| Condition      | NEW-CARS | STEERING, HEADUP DISPLAY, 360 DEGREE CAMERA, CENTRAL DOOR LOCK, POWER MIRROR WITH TURN SIGNAL INDICATOR, TOUCH SCREEN DVD, FRONT CAMERA, REAR CAMERA, SIDE MIRROR |
| Mileage        | 0        |                                                                                                                                                                   |
| Exterior Color | GRAY     |                                                                                                                                                                   |
| Interior Color | BLACK    | CAMERA, REAR PARKING SENSOR,<br>TRACTION CONTROL, ALLOY RIMS,                                                                                                     |
|                |          | PARKING ASSIST USB                                                                                                                                                |