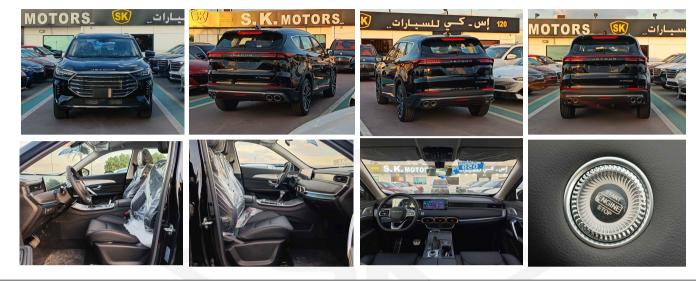

JETOUR X70 PLUS TURBO 2024 AT 1.6L PETROL V4 BLACK **GASOLINE A-T LHD** 

Lot No: JX70P16F

| SPECIFICATIONS |          | SPECIAL FEATURES                                                   |
|----------------|----------|--------------------------------------------------------------------|
| Body           | SUV      | 1.6L TURBO, PUSH START, MULTIMEDIA                                 |
| Condition      | NEW-CARS | CONTROL STEERING, PANORAMIC ROOF,<br>FRONT & AMP; REAR CAMERA, 360 |
| Mileage        | 0        | DEGREE CAMERA, SIDE MIRROR<br>CAMERAS, LEATHER SEATS, ELETCRONIC   |
| Exterior Color | BLACK    | PARKING BRAKE , ALLOY RIMS, BLIND                                  |
| Interior Color | BLACK    | SPOT, USB.                                                         |

| INGINE & TRANSMISSION    |                                         |
|--------------------------|-----------------------------------------|
| Engine Type              | GASOLINE                                |
| Transmission             | A-Triven Bu Your Choice                 |
| Drive                    | LHD                                     |
| INTERIORS FEATURES       | EXTERIORS FEATURES                      |
| 2ND ROW SEATS FOLDING    | 360 DEGREE CAMERA                       |
| AIR BAG                  | ALLOY WHEEL                             |
| AIR CONDITIONER          | FRONT CAMERA                            |
| AUDIO CONTROL STEERING   | FRONT FOG LAMP                          |
| AUTOMATIC TRANSMISSION   | LED HEADLIGHTS                          |
| AUX AUDIO IN             | PARKING SENSORS REAR                    |
| BLUETOOTH                | POWER MIRROR WITH TURN SIGNAL INDICATOR |
| CENTRAL DOOR LOCK        | REAR CAMERA                             |
| COOL BOX                 | REAR VIPER                              |
| CRUISE CONTROL           | ROOF RAIL                               |
| DIGITAL METER            | SIDE MIRROR CAMERA                      |
| DVD                      | SPOILER                                 |
| ELECTRONIC PARKING BRAKE |                                         |

| FRONT FOG LAMP SWITCH |  |
|-----------------------|--|
| HILL DESCENT CONTROL  |  |
| LEATHER SEATS         |  |
| LEATHER STEERING      |  |
| MEDIA PLAYER          |  |
| NAVIGATION SYSTEM     |  |
| PANORAMIC ROOF        |  |
| POWER LOCKS           |  |
| POWER MIRRORS         |  |
| POWER STEERING        |  |
| POWER WINDOWS         |  |
| PUSH START            |  |
| RADAR                 |  |
| REAR AC               |  |
| REAR DOOR SPEAKER     |  |
| SEAT BELT ADJUSTER    |  |
| SPEAKERS              |  |
| SPEAKERS FRONT        |  |
| TOUCH SCREEN DVD      |  |
| TRACTION CONTROL      |  |
| TUNER RADIO           |  |
| USB                   |  |
| WIRELESS CHARGER      |  |