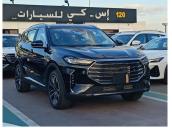

JETOUR X70 PLUS TURBO 2024 AT 1.6L PETROL V4 BLACK **GASOLINE A-T LHD** 

Lot No: JX70P16F

| SPECIFICATIONS |          | SPECIAL FEATURES                                                   |
|----------------|----------|--------------------------------------------------------------------|
| Body           | SUV      | 1.6L TURBO, PUSH START, MULTIMEDIA                                 |
| Condition      | NEW-CARS | CONTROL STEERING, PANORAMIC ROOF,<br>FRONT & AMP; REAR CAMERA, 360 |
| Mileage        | 0        | DEGREE CAMERA, SIDE MIRROR<br>CAMERAS, LEATHER SEATS, ELETCRONIC   |
| Exterior Color | BLACK    | PARKING BRAKE , ALLOY RIMS, BLIND                                  |
| Interior Color | BLACK    | SPOT, USB.                                                         |