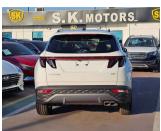

## HYUNDAI TUCSON 2022 A/T 1.6T V4 2022 WHITE

**GASOLINE A-T LHD** 

Lot No: 67954

**SPECIAL FEATURES** 

| SPECIFICATIONS |          |  |
|----------------|----------|--|
| Body           | SUV      |  |
| Condition      | NEW-CARS |  |
| Mileage        | 0        |  |
| Exterior Color | WHITE    |  |
| Interior Color | BLACK    |  |