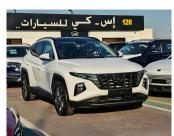

## HYUNDAI TUCSON 2022 A/T 1.6T V4 2022 WHITE

**GASOLINE A-T LHD** 

Lot No: 67954

**SPECIAL FEATURES** 

| SPECIFICATIONS |          |  |
|----------------|----------|--|
| Body           | SUV      |  |
| Condition      | NEW-CARS |  |
| Mileage        | 0        |  |
| Exterior Color | WHITE    |  |
| Interior Color | BLACK    |  |