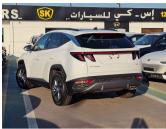

## HYUNDAI TUCSON 2022 A/T 1.6T V4 2022 WHITE

**GASOLINE A-T LHD** 

Lot No: 67954

**SPECIAL FEATURES** 

| SPECIFICATIONS |          |  |
|----------------|----------|--|
| Body           | SUV      |  |
| Condition      | NEW-CARS |  |
| Mileage        | 0        |  |
| Exterior Color | WHITE    |  |
| Interior Color | BLACK    |  |