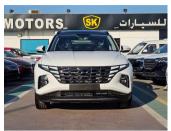

## HYUNDAI TUCSON 2022 A/T 1.6T V4 2022 WHITE

**GASOLINE A-T LHD** 

Lot No: 67954

**SPECIAL FEATURES** 

| SPECIFICATIONS |          |  |
|----------------|----------|--|
| Body           | SUV      |  |
| Condition      | NEW-CARS |  |
| Mileage        | 0        |  |
| Exterior Color | WHITE    |  |
| Interior Color | BLACK    |  |