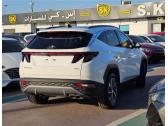

## HYUNDAI TUCSON 2022 A/T 1.6T V4 2022 WHITE

**GASOLINE A-T LHD** 

Lot No: 67954

**SPECIAL FEATURES** 

| SPECIFICATIONS |          |  |
|----------------|----------|--|
| Body           | SUV      |  |
| Condition      | NEW-CARS |  |
| Mileage        | 0        |  |
| Exterior Color | WHITE    |  |
| Interior Color | BLACK    |  |