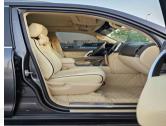

| INTERIORS FEATURES   | EXTERIORS FEATURES                      |
|----------------------|-----------------------------------------|
| 4WD                  | ALLOY WHEEL                             |
| BLUETOOTH            | BODY KIT                                |
| BUTTON START         | LED HEADLIGHTS                          |
| CRUISE CONTROL       | POWER MIRROR WITH TURN SIGNAL INDICATOR |
| DIFF LOCK SWITCH     | REAR CAMERA                             |
| DRIVE MODE SELECT    | REAR FOG LAMPS                          |
| DRIVER POWER SEAT    | ROOF RACK                               |
| DVD                  | SIDE STEPS                              |
| HILL DESCENT CONTROL | SPOILER                                 |
| LEATHER SEATS        | TINTED WINDOWS                          |
| POWER WINDOWS        |                                         |
|                      |                                         |