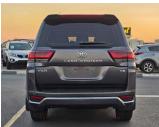

## TOYOTA LAND CRUISER VXR 2017 A/T 5.7L V8 PETROL GRAY

**GASOLINE A-T LHD** 

Lot No: 24746

| SPECIFICATIONS |           | SPECIAL FEATURES                                      |
|----------------|-----------|-------------------------------------------------------|
| Body           | SUV       | KEYLESS DOOR, CHROME HANDLE,                          |
| Condition      | USED-CARS | FOLDING SIDE MIRRORS, FULL OPTION. (FACE LIFTED 2023) |
| Mileage        | 118200    |                                                       |
| Exterior Color | WHITE     |                                                       |
| Interior Color | BEIGE     |                                                       |