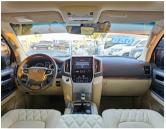

| INTERIORS FEATURES   | EXTERIORS FEATURES                      |
|----------------------|-----------------------------------------|
| 4WD                  | ALLOY WHEEL                             |
| BLUETOOTH            | BODY KIT                                |
| BUTTON START         | LED HEADLIGHTS                          |
| CRUISE CONTROL       | POWER MIRROR WITH TURN SIGNAL INDICATOR |
| DIFF LOCK SWITCH     | REAR CAMERA                             |
| DRIVE MODE SELECT    | REAR FOG LAMPS                          |
| DRIVER POWER SEAT    | ROOF RACK                               |
| DVD                  | SIDE STEPS                              |
| HILL DESCENT CONTROL | SPOILER                                 |
| LEATHER SEATS        | TINTED WINDOWS                          |
| POWER WINDOWS        |                                         |
|                      |                                         |