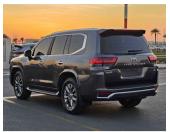

## TOYOTA LAND CRUISER VXR 2017 A/T 5.7L V8 PETROL GRAY

**GASOLINE A-T LHD** 

Lot No: 24746

| SPECIFICATIONS |           | SPECIAL FEATURES                                      |
|----------------|-----------|-------------------------------------------------------|
| Body           | SUV       | KEYLESS DOOR, CHROME HANDLE,                          |
| Condition      | USED-CARS | FOLDING SIDE MIRRORS, FULL OPTION. (FACE LIFTED 2023) |
| Mileage        | 118200    |                                                       |
| Exterior Color | WHITE     |                                                       |
| Interior Color | BEIGE     |                                                       |