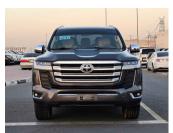

## TOYOTA LAND CRUISER VXR 2017 A/T 5.7L V8 PETROL GRAY

**GASOLINE A-T LHD** 

Lot No: 24746

| SPECIFICATIONS |           | SPECIAL FEATURES                                      |
|----------------|-----------|-------------------------------------------------------|
| Body           | SUV       | KEYLESS DOOR, CHROME HANDLE,                          |
| Condition      | USED-CARS | FOLDING SIDE MIRRORS, FULL OPTION. (FACE LIFTED 2023) |
| Mileage        | 118200    |                                                       |
| Exterior Color | WHITE     |                                                       |
| Interior Color | BEIGE     |                                                       |