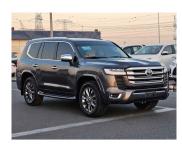

## TOYOTA LAND CRUISER VXR 2017 A/T 5.7L V8 PETROL GRAY

**GASOLINE A-T LHD** 

Lot No: 24746

| SPECIFICATIONS |           | SPECIAL FEATURES                                      |
|----------------|-----------|-------------------------------------------------------|
| Body           | SUV       | KEYLESS DOOR, CHROME HANDLE,                          |
| Condition      | USED-CARS | FOLDING SIDE MIRRORS, FULL OPTION. (FACE LIFTED 2023) |
| Mileage        | 118200    |                                                       |
| Exterior Color | WHITE     |                                                       |
| Interior Color | BEIGE     |                                                       |