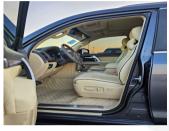

| INTERIORS FEATURES   | EXTERIORS FEATURES                      |
|----------------------|-----------------------------------------|
| 4WD                  | ALLOY WHEEL                             |
| BLUETOOTH            | BODY KIT                                |
| BUTTON START         | LED HEADLIGHTS                          |
| CRUISE CONTROL       | POWER MIRROR WITH TURN SIGNAL INDICATOR |
| DIFF LOCK SWITCH     | REAR CAMERA                             |
| DRIVE MODE SELECT    | REAR FOG LAMPS                          |
| DRIVER POWER SEAT    | ROOF RACK                               |
| DVD                  | SIDE STEPS                              |
| HILL DESCENT CONTROL | SPOILER                                 |
| LEATHER SEATS        | TINTED WINDOWS                          |
| POWER WINDOWS        |                                         |
|                      |                                         |