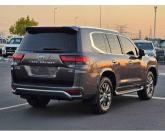

## TOYOTA LAND CRUISER VXR 2017 A/T 5.7L V8 PETROL GRAY

**GASOLINE A-T LHD** 

Lot No: 24746

| SPECIFICATIONS |           | SPECIAL FEATURES                                      |
|----------------|-----------|-------------------------------------------------------|
| Body           | SUV       | KEYLESS DOOR, CHROME HANDLE,                          |
| Condition      | USED-CARS | FOLDING SIDE MIRRORS, FULL OPTION. (FACE LIFTED 2023) |
| Mileage        | 118200    |                                                       |
| Exterior Color | WHITE     |                                                       |
| Interior Color | BEIGE     |                                                       |