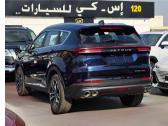

## JETOUR X70 PLUS NORMAL LUXURY 2024 AT 1.6T V4 AT PETROL BLUE

**GASOLINE A-T LHD** 

**Lot No: JX70P16V3** 

**SPECIAL FEATURES** 

| SPECIFICATIONS |          |
|----------------|----------|
| Body           | SUV      |
| Condition      | NEW-CARS |
| Mileage        | 0        |
| Exterior Color | BLUE     |
| Interior Color | RED      |