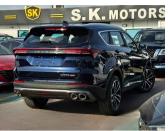

## JETOUR X70 PLUS NORMAL LUXURY 2024 AT 1.6T V4 AT PETROL BLUE

**GASOLINE A-T LHD** 

**Lot No: JX70P16V3** 

**SPECIAL FEATURES** 

| SPECIFICATIONS |          |
|----------------|----------|
| Body           | SUV      |
| Condition      | NEW-CARS |
| Mileage        | 0        |
| Exterior Color | BLUE     |
| Interior Color | RED      |