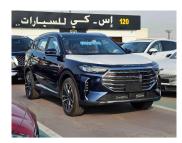

## JETOUR X70 PLUS NORMAL LUXURY 2024 AT 1.6T V4 AT PETROL BLUE

**GASOLINE A-T LHD** 

**Lot No: JX70P16V3** 

**SPECIAL FEATURES** 

| SPECIFICATIONS |          |
|----------------|----------|
| Body           | SUV      |
| Condition      | NEW-CARS |
| Mileage        | 0        |
| Exterior Color | BLUE     |
| Interior Color | RED      |