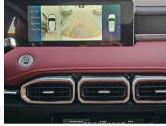

| ENGINE & TRANSMISSION |          |
|-----------------------|----------|
| Engine Type           | GASOLINE |
| Transmission          | A-T      |
| Drive                 | LHD      |

| EXTERIORS FEATURES             |
|--------------------------------|
| ALLOY WHEEL                    |
| F & R PARKING DISTANCE WARNING |
| FRONT CAMERA                   |
| HEATER MIRROR                  |
| LED HEADLIGHTS                 |
| PARKING SENSORS REAR           |
| REAR CAMERA                    |
| REAR FOG LAMPS                 |
|                                |