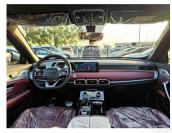

## JETOUR X70 PLUS NORMAL LUXURY 2024 AT 1.6T V4 AT PETROL BLUE

**GASOLINE A-T LHD** 

**Lot No: JX70P16V3** 

**SPECIAL FEATURES** 

| SPECIFICATIONS |          |
|----------------|----------|
| Body           | SUV      |
| Condition      | NEW-CARS |
| Mileage        | 0        |
| Exterior Color | BLUE     |
| Interior Color | RED      |

| ELECTRONIC PARKING BRAKE WITH AUTO HOLD | REAR TAIL LIGHT    |
|-----------------------------------------|--------------------|
| FRONT DOOR SPEAKER                      | REAR VIPER         |
| HILL DESCENT CONTROL                    | SIDE MIRROR CAMERA |
| LANE DEPARTURE ALERT                    |                    |
| LEATHER SEATS                           |                    |
| LEATHER STEERING                        |                    |
| LIVE REAR CAMERA VIEW                   |                    |
| LUGGAE ROOM LAMP                        |                    |
| PANORAMIC ROOF                          |                    |
| POWER LOCKS                             |                    |
| POWER MIRRORS                           |                    |
| POWER STEERING                          |                    |
| POWER WINDOWS                           |                    |
| RADAR PARKING SENSOR SWITCH             |                    |
| REAR AC                                 |                    |
| TOUCH SCREEN DVD                        |                    |
| TRACTION CONTROL                        |                    |
| TYRE PRESSURE MONITOR SYSTEM            |                    |
| USB                                     |                    |
| WIRELESS CHARGER                        |                    |