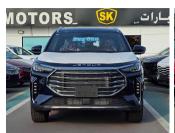

## JETOUR X70 PLUS NORMAL LUXURY 2024 AT 1.6T V4 AT PETROL BLUE

**GASOLINE A-T LHD** 

**Lot No: JX70P16V3** 

**SPECIAL FEATURES** 

| SPECIFICATIONS |          |
|----------------|----------|
| Body           | SUV      |
| Condition      | NEW-CARS |
| Mileage        | 0        |
| Exterior Color | BLUE     |
| Interior Color | RED      |