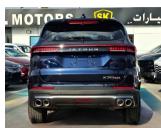

## JETOUR X70 PLUS NORMAL LUXURY 2024 AT 1.6T V4 AT PETROL BLUE

**GASOLINE A-T LHD** 

**Lot No: JX70P16V3** 

**SPECIAL FEATURES** 

| SPECIFICATIONS |          |
|----------------|----------|
| Body           | SUV      |
| Condition      | NEW-CARS |
| Mileage        | 0        |
| Exterior Color | BLUE     |
| Interior Color | RED      |