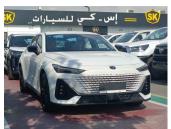

## CHANGAN UNI-V ZHIQU 2023 A/T 1.5L V4 HYBRID WHITE

**GASOLINE A-T LHD** 

Lot No: UNIV15B

| SPECIFICATIONS |          | SPECIAL FEATURES                                                      |
|----------------|----------|-----------------------------------------------------------------------|
| Body           | SEDAN    | 1.5L AT 5 STR SC 10.3 DVD + 360 CAMERA<br>OPENABLE SUNROOF PUSH START |
| Condition      | NEW-CARS | REMOTE ENGINE START LEATHER SEATS                                     |
| Mileage        | 0        | SPORTY D + P POWER SEATS, ALLOY<br>RIMS, FRONT & REAR CAMERA, SIDE    |
| Exterior Color | WHITE    | MIRROR CAMERAS, DRIVE MODE, AUTO                                      |
| Interior Color | BLACK    | HOLD, USB, FRONT & REAR PARKIG SESNOR.                                |