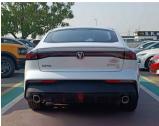

## CHANGAN UNI-V ZHIQU 2023 A/T 1.5L V4 HYBRID WHITE

**GASOLINE A-T LHD** 

Lot No: UNIV15B

| SPECIFICATIONS |          | SPECIAL FEATURES                                                      |
|----------------|----------|-----------------------------------------------------------------------|
| Body           | SEDAN    | 1.5L AT 5 STR SC 10.3 DVD + 360 CAMERA<br>OPENABLE SUNROOF PUSH START |
| Condition      | NEW-CARS | REMOTE ENGINE START LEATHER SEATS                                     |
| Mileage        | 0        | SPORTY D + P POWER SEATS, ALLOY<br>RIMS, FRONT & REAR CAMERA, SIDE    |
| Exterior Color | WHITE    | MIRROR CAMERAS, DRIVE MODE, AUTO                                      |
| Interior Color | BLACK    | HOLD, USB, FRONT & REAR PARKIG SESNOR.                                |