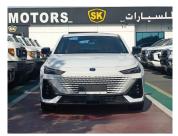

## CHANGAN UNI-V ZHIQU 2023 A/T 1.5L V4 HYBRID WHITE

**GASOLINE A-T LHD** 

Lot No: UNIV15B

| SPECIFICATIONS |          | SPECIAL FEATURES                                                      |
|----------------|----------|-----------------------------------------------------------------------|
| Body           | SEDAN    | 1.5L AT 5 STR SC 10.3 DVD + 360 CAMERA<br>OPENABLE SUNROOF PUSH START |
| Condition      | NEW-CARS | REMOTE ENGINE START LEATHER SEATS                                     |
| Mileage        | 0        | SPORTY D + P POWER SEATS, ALLOY<br>RIMS, FRONT & REAR CAMERA, SIDE    |
| Exterior Color | WHITE    | MIRROR CAMERAS, DRIVE MODE, AUTO                                      |
| Interior Color | BLACK    | HOLD, USB, FRONT & REAR PARKIG SESNOR.                                |