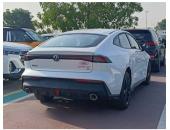

## CHANGAN UNI-V ZHIQU 2023 A/T 1.5L V4 HYBRID WHITE

**GASOLINE A-T LHD** 

Lot No: UNIV15B

| SPECIFICATIONS |          | SPECIAL FEATURES                                                      |
|----------------|----------|-----------------------------------------------------------------------|
| Body           | SEDAN    | 1.5L AT 5 STR SC 10.3 DVD + 360 CAMERA<br>OPENABLE SUNROOF PUSH START |
| Condition      | NEW-CARS | REMOTE ENGINE START LEATHER SEATS                                     |
| Mileage        | 0        | SPORTY D + P POWER SEATS, ALLOY<br>RIMS, FRONT & REAR CAMERA, SIDE    |
| Exterior Color | WHITE    | MIRROR CAMERAS, DRIVE MODE, AUTO                                      |
| Interior Color | BLACK    | HOLD, USB, FRONT & REAR PARKIG SESNOR.                                |