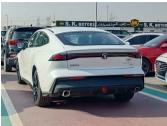

## CHANGAN UNI-V ZHIQU 2023 A/T 1.5L V4 HYBRID WHITE

**GASOLINE A-T LHD** 

Lot No: UNIV15B

| SPECIFICATIONS |          | SPECIAL FEATURES                                                      |
|----------------|----------|-----------------------------------------------------------------------|
| Body           | SEDAN    | 1.5L AT 5 STR SC 10.3 DVD + 360 CAMERA<br>OPENABLE SUNROOF PUSH START |
| Condition      | NEW-CARS | REMOTE ENGINE START LEATHER SEATS                                     |
| Mileage        | 0        | SPORTY D + P POWER SEATS, ALLOY<br>RIMS, FRONT & REAR CAMERA, SIDE    |
| Exterior Color | WHITE    | MIRROR CAMERAS, DRIVE MODE, AUTO                                      |
| Interior Color | BLACK    | HOLD, USB, FRONT & REAR PARKIG SESNOR.                                |