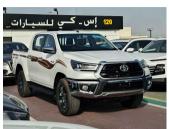

## TOYOTA HILUX WIDE BODY 2023 M/T 2.7L V4 PETROL WHITE

**GASOLINE A-T LHD** 

**Lot No: HPDWAM2** 

| SPECIFICATIONS |          | SPECIAL FEATURES                                                                            |
|----------------|----------|---------------------------------------------------------------------------------------------|
| Body           |          | 2.7L PETROL, KEY START, POWER<br>STEERING, MULTIMEDIA CONTROL,<br>CRUISE CONTROL, 4WD, AUX, |
| Condition      | NEW-CARS |                                                                                             |
| Mileage        | 0        | BLUETOOTH, DVD, REAR CAMERA, TRACTION CONTROL, REAR A/C, POWER                              |
| Exterior Color | WHITE    | WINDOW, POWER MIRROR WITH TURN                                                              |
| Interior Color | RED      | SIGNAL INDICATOR, CHROOM BUMPER, ALLOY WHEELS.                                              |