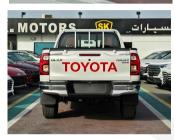

## TOYOTA HILUX WIDE BODY 2023 M/T 2.7L V4 PETROL WHITE

**GASOLINE A-T LHD** 

**Lot No: HPDWAM2** 

| SPECIFICATIONS |          | SPECIAL FEATURES                                                                            |
|----------------|----------|---------------------------------------------------------------------------------------------|
| Body           |          | 2.7L PETROL, KEY START, POWER<br>STEERING, MULTIMEDIA CONTROL,<br>CRUISE CONTROL, 4WD, AUX, |
| Condition      | NEW-CARS |                                                                                             |
| Mileage        | 0        | BLUETOOTH, DVD, REAR CAMERA, TRACTION CONTROL, REAR A/C, POWER                              |
| Exterior Color | WHITE    | WINDOW, POWER MIRROR WITH TURN                                                              |
| Interior Color | RED      | SIGNAL INDICATOR, CHROOM BUMPER, ALLOY WHEELS.                                              |