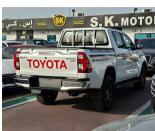

## TOYOTA HILUX WIDE BODY 2023 M/T 2.7L V4 PETROL WHITE

**GASOLINE A-T LHD** 

**Lot No: HPDWAM2** 

| SPECIFICATIONS |          | SPECIAL FEATURES                                                                            |
|----------------|----------|---------------------------------------------------------------------------------------------|
| Body           |          | 2.7L PETROL, KEY START, POWER<br>STEERING, MULTIMEDIA CONTROL,<br>CRUISE CONTROL, 4WD, AUX, |
| Condition      | NEW-CARS |                                                                                             |
| Mileage        | 0        | BLUETOOTH, DVD, REAR CAMERA, TRACTION CONTROL, REAR A/C, POWER                              |
| Exterior Color | WHITE    | WINDOW, POWER MIRROR WITH TURN                                                              |
| Interior Color | RED      | SIGNAL INDICATOR, CHROOM BUMPER, ALLOY WHEELS.                                              |