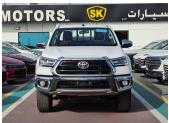

## TOYOTA HILUX WIDE BODY 2023 M/T 2.7L V4 PETROL WHITE

**GASOLINE A-T LHD** 

**Lot No: HPDWAM2** 

| SPECIFICATIONS |          | SPECIAL FEATURES                                                                            |
|----------------|----------|---------------------------------------------------------------------------------------------|
| Body           |          | 2.7L PETROL, KEY START, POWER<br>STEERING, MULTIMEDIA CONTROL,<br>CRUISE CONTROL, 4WD, AUX, |
| Condition      | NEW-CARS |                                                                                             |
| Mileage        | 0        | BLUETOOTH, DVD, REAR CAMERA, TRACTION CONTROL, REAR A/C, POWER                              |
| Exterior Color | WHITE    | WINDOW, POWER MIRROR WITH TURN                                                              |
| Interior Color | RED      | SIGNAL INDICATOR, CHROOM BUMPER, ALLOY WHEELS.                                              |