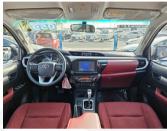

## TOYOTA HILUX WIDE BODY 2023 M/T 2.7L V4 PETROL WHITE

**GASOLINE A-T LHD** 

**Lot No: HPDWAM2** 

| SPECIFICATIONS |          | SPECIAL FEATURES                                                                            |
|----------------|----------|---------------------------------------------------------------------------------------------|
| Body           |          | 2.7L PETROL, KEY START, POWER<br>STEERING, MULTIMEDIA CONTROL,<br>CRUISE CONTROL, 4WD, AUX, |
| Condition      | NEW-CARS |                                                                                             |
| Mileage        | 0        | BLUETOOTH, DVD, REAR CAMERA, TRACTION CONTROL, REAR A/C, POWER                              |
| Exterior Color | WHITE    | WINDOW, POWER MIRROR WITH TURN                                                              |
| Interior Color | RED      | SIGNAL INDICATOR, CHROOM BUMPER, ALLOY WHEELS.                                              |

| INTERIORS FEATURES     | EXTERIORS FEATURES                      |
|------------------------|-----------------------------------------|
| 4WD                    | 4X4                                     |
| AIR BAG                | ALLOY WHEEL                             |
| AIR CONDITIONER        | CHROME SIDE MIRROR                      |
| AUDIO CONTROL STEERING | FOG LIGHTS                              |
| AUX AUDIO IN           | POWER MIRROR WITH TURN SIGNAL INDICATOR |
| CENTRAL DOOR LOCK      | REAR CAMERA                             |
| CRUISE CONTROL         | REAR CHROME BUMPER                      |
| DVD                    | SIDE STEPS                              |
| ECO & PWR DRIVE MODE   |                                         |
| FABRIC SEATS           |                                         |