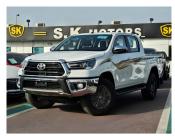

## TOYOTA HILUX WIDE BODY 2023 M/T 2.7L V4 PETROL WHITE

**GASOLINE A-T LHD** 

**Lot No: HPDWAM2** 

| SPECIFICATIONS |          | SPECIAL FEATURES                                                                            |
|----------------|----------|---------------------------------------------------------------------------------------------|
| Body           |          | 2.7L PETROL, KEY START, POWER<br>STEERING, MULTIMEDIA CONTROL,<br>CRUISE CONTROL, 4WD, AUX, |
| Condition      | NEW-CARS |                                                                                             |
| Mileage        | 0        | BLUETOOTH, DVD, REAR CAMERA, TRACTION CONTROL, REAR A/C, POWER                              |
| Exterior Color | WHITE    | WINDOW, POWER MIRROR WITH TURN                                                              |
| Interior Color | RED      | SIGNAL INDICATOR, CHROOM BUMPER, ALLOY WHEELS.                                              |