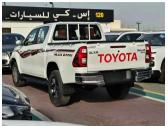

## TOYOTA HILUX WIDE BODY 2023 M/T 2.7L V4 PETROL WHITE

**GASOLINE A-T LHD** 

**Lot No: HPDWAM2** 

| SPECIFICATIONS |          | SPECIAL FEATURES                                                                            |
|----------------|----------|---------------------------------------------------------------------------------------------|
| Body           |          | 2.7L PETROL, KEY START, POWER<br>STEERING, MULTIMEDIA CONTROL,<br>CRUISE CONTROL, 4WD, AUX, |
| Condition      | NEW-CARS |                                                                                             |
| Mileage        | 0        | BLUETOOTH, DVD, REAR CAMERA, TRACTION CONTROL, REAR A/C, POWER                              |
| Exterior Color | WHITE    | WINDOW, POWER MIRROR WITH TURN                                                              |
| Interior Color | RED      | SIGNAL INDICATOR, CHROOM BUMPER, ALLOY WHEELS.                                              |