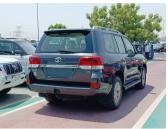

## TOYOTA LANDCRUISER GXR 2021 A/T 4.5L DIESEL V8 GRAY

**DIESEL A-T LHD** 

Lot No: 67837

| SPECIFICATIONS |          | SPECIAL FEATURES                                                |
|----------------|----------|-----------------------------------------------------------------|
| Body           | SUV      | 4.5L PUSH START, MULTIMEDIA CONTROL                             |
| Condition      | NEW-CARS | STEERING, LEATHER SEATS, SUNROOF, POWER MIRROR WITH TURN SIGNAL |
| Mileage        | 0        | INDICATOR , FRONT & AMP; REAR PARKING SENSOR, DVD, REAR CAMERA, |
| Exterior Color | GRAY     | ALLOY RIMS, PARKING ASSIST, IDLE UP,                            |
| Interior Color | BEIGE    | REAR A/C, USB.                                                  |