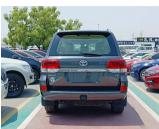

## TOYOTA LANDCRUISER GXR 2021 A/T 4.5L DIESEL V8 GRAY

**DIESEL A-T LHD** 

Lot No: 67837

| SPECIFICATIONS |          | SPECIAL FEATURES                                                |
|----------------|----------|-----------------------------------------------------------------|
| Body           | SUV      | 4.5L PUSH START, MULTIMEDIA CONTROL                             |
| Condition      | NEW-CARS | STEERING, LEATHER SEATS, SUNROOF, POWER MIRROR WITH TURN SIGNAL |
| Mileage        | 0        | INDICATOR , FRONT & AMP; REAR PARKING SENSOR, DVD, REAR CAMERA, |
| Exterior Color | GRAY     | ALLOY RIMS, PARKING ASSIST, IDLE UP,                            |
| Interior Color | BEIGE    | REAR A/C, USB.                                                  |