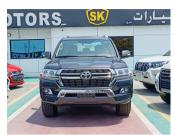

## TOYOTA LANDCRUISER GXR 2021 A/T 4.5L DIESEL V8 GRAY

**DIESEL A-T LHD** 

Lot No: 67837

| SPECIFICATIONS |          | SPECIAL FEATURES                                                |
|----------------|----------|-----------------------------------------------------------------|
| Body           | SUV      | 4.5L PUSH START, MULTIMEDIA CONTROL                             |
| Condition      | NEW-CARS | STEERING, LEATHER SEATS, SUNROOF, POWER MIRROR WITH TURN SIGNAL |
| Mileage        | 0        | INDICATOR , FRONT & AMP; REAR PARKING SENSOR, DVD, REAR CAMERA, |
| Exterior Color | GRAY     | ALLOY RIMS, PARKING ASSIST, IDLE UP,                            |
| Interior Color | BEIGE    | REAR A/C, USB.                                                  |