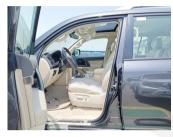

| LEATHER SEATS      |
|--------------------|
| LEATHER STEERING   |
| MEDIA PLAYER       |
| POWER LOCKS        |
| POWER MIRRORS      |
| POWER STEERING     |
| POWER WINDOWS      |
| PUSH START         |
| REAR AC            |
| REAR DOOR SPEAKER  |
| RSCA ON/OFF SWITCH |
| SEAT BELT ADJUSTER |
| SPEAKERS           |
| SUNROOF            |
| TOUCH SCREEN DVD   |
| TRACTION CONTROL   |
| TUNER RADIO        |
| USB                |