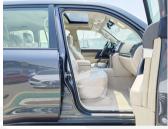

| LEATHER SEATS      |
|--------------------|
| LEATHER STEERING   |
| MEDIA PLAYER       |
| POWER LOCKS        |
| POWER MIRRORS      |
| POWER STEERING     |
| POWER WINDOWS      |
| PUSH START         |
| REAR AC            |
| REAR DOOR SPEAKER  |
| RSCA ON/OFF SWITCH |
| SEAT BELT ADJUSTER |
| SPEAKERS           |
| SUNROOF            |
| TOUCH SCREEN DVD   |
| TRACTION CONTROL   |
| TUNER RADIO        |
| USB                |