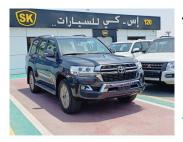

## TOYOTA LANDCRUISER GXR 2021 A/T 4.5L DIESEL V8 GRAY

**DIESEL A-T LHD** 

Lot No: 67837

| SPECIFICATIONS |          | SPECIAL FEATURES                                                |
|----------------|----------|-----------------------------------------------------------------|
| Body           | SUV      | 4.5L PUSH START, MULTIMEDIA CONTROL                             |
| Condition      | NEW-CARS | STEERING, LEATHER SEATS, SUNROOF, POWER MIRROR WITH TURN SIGNAL |
| Mileage        | 0        | INDICATOR , FRONT & AMP; REAR PARKING SENSOR, DVD, REAR CAMERA, |
| Exterior Color | GRAY     | ALLOY RIMS, PARKING ASSIST, IDLE UP,                            |
| Interior Color | BEIGE    | REAR A/C, USB.                                                  |