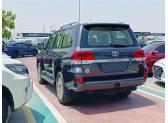

## TOYOTA LANDCRUISER GXR 2021 A/T 4.5L DIESEL V8 GRAY

**DIESEL A-T LHD** 

Lot No: 67837

| SPECIFICATIONS |          | SPECIAL FEATURES                                                |
|----------------|----------|-----------------------------------------------------------------|
| Body           | SUV      | 4.5L PUSH START, MULTIMEDIA CONTROL                             |
| Condition      | NEW-CARS | STEERING, LEATHER SEATS, SUNROOF, POWER MIRROR WITH TURN SIGNAL |
| Mileage        | 0        | INDICATOR , FRONT & AMP; REAR PARKING SENSOR, DVD, REAR CAMERA, |
| Exterior Color | GRAY     | ALLOY RIMS, PARKING ASSIST, IDLE UP,                            |
| Interior Color | BEIGE    | REAR A/C, USB.                                                  |