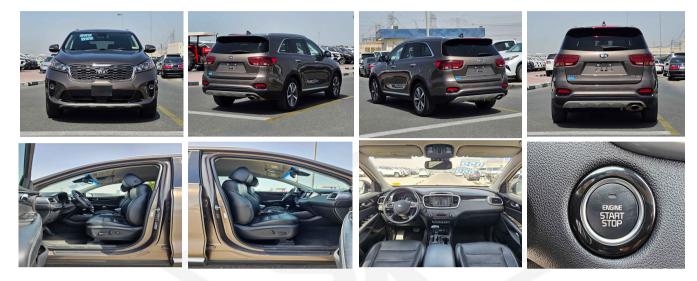

KIA SORENTO EX 2019 A/T 3.3L V6 PETROL BROWN GASOLINE A-T LHD

Lot No: 52502

| SPECIFICATIONS |           | SPECIAL FEATURES                                                                      |
|----------------|-----------|---------------------------------------------------------------------------------------|
| Body           | SUV       | KEYLESS DOOR, CHROME HANDLE,<br>ELECTRIC SEATS, BLIND SPOT, 7 SEATER,<br>FULL OPTION. |
| Condition      | USED-CARS |                                                                                       |
| Mileage        | 79140     |                                                                                       |
| Exterior Color | BROWN     |                                                                                       |
| Interior Color | BLACK     |                                                                                       |

| ENGINE & TRANSMISSION    |                                         |  |
|--------------------------|-----------------------------------------|--|
| Engine Type              | GASOLINE                                |  |
| Transmission             | A-Triven Bu Your Choice!                |  |
| Drive                    | LHD                                     |  |
| INTERIORS FEATURES       | EXTERIORS FEATURES                      |  |
| ALL WHEEL DRIVE          | ALLOY WHEEL                             |  |
| BLUETOOTH                | PARKING SENSORS REAR                    |  |
| CRUISE CONTROL           | POWER MIRROR WITH TURN SIGNAL INDICATOR |  |
| DIFF LOCK SWITCH         | REAR CAMERA                             |  |
| DRIVE MODE SELECT        | REAR FOG LAMPS                          |  |
| DVD                      | ROOF RACK                               |  |
| ELECTRONIC PARKING BRAKE | SPOILER                                 |  |
| HEATED SEATS             | TINTED WINDOWS                          |  |
| LANE KEEPING ASSIST      | XENON HEADLIGHTS                        |  |
| LEATHER SEATS            |                                         |  |
| POWER WINDOWS            |                                         |  |
| PUSH START               |                                         |  |
| RADAR                    |                                         |  |