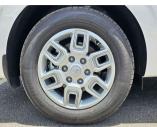

| INTERIORS FEATURES     | EXTERIORS FEATURES                      |
|------------------------|-----------------------------------------|
| AIR CONDITIONER        | ALLOY WHEEL                             |
| AUDIO CONTROL STEERING | BODY COLOR MIRROR                       |
| AUTOMATIC TRANSMISSION | LED HEADLIGHTS                          |
| AUX AUDIO IN           | PARKING SENSORS FRONT                   |
| BLUETOOTH              | PARKING SENSORS REAR                    |
| CENTRAL DOOR LOCK      | POWER MIRROR WITH TURN SIGNAL INDICATOR |
| CRUISE CONTROL         | REAR CAMERA                             |
| DIGITAL METER          | REAR SPOILER                            |
| DRIVE MODE SELECT      | REAR TAIL LIGHT                         |
| FABRIC SEATS           |                                         |
| FRONT DOOR SPEAKER     |                                         |