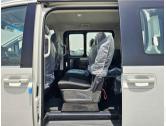

| INTERIORS FEATURES     | EXTERIORS FEATURES                      |
|------------------------|-----------------------------------------|
| AIR CONDITIONER        | ALLOY WHEEL                             |
| AUDIO CONTROL STEERING | BODY COLOR MIRROR                       |
| AUTOMATIC TRANSMISSION | LED HEADLIGHTS                          |
| AUX AUDIO IN           | PARKING SENSORS FRONT                   |
| BLUETOOTH              | PARKING SENSORS REAR                    |
| CENTRAL DOOR LOCK      | POWER MIRROR WITH TURN SIGNAL INDICATOR |
| CRUISE CONTROL         | REAR CAMERA                             |
| DIGITAL METER          | REAR SPOILER                            |
| DRIVE MODE SELECT      | REAR TAIL LIGHT                         |
| FABRIC SEATS           |                                         |
| FRONT DOOR SPEAKER     |                                         |

PARKING ASSIST SWITCH

LUGGAE ROOM LAMP

| POWER LOCKS        |  |
|--------------------|--|
| POWER MIRRORS      |  |
| POWER STEERING     |  |
| POWER WINDOWS      |  |
| PUSH START         |  |
| REAR AC            |  |
| REAR DOOR SPEAKER  |  |
| SEAT BELT ADJUSTER |  |
| SPEAKERS           |  |
| TRACTION CONTROL   |  |
| TUNER RADIO        |  |
| USB                |  |