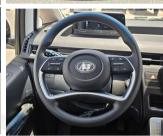

## HYUNDAI STARIA 2024 A/T 3.5L V6 PETROL WHITE

**GASOLINE A-T LHD** 

Lot No: 67981

| SPECIFICATIONS |          | SPECIAL FEATURES                                                     |
|----------------|----------|----------------------------------------------------------------------|
| Body           | SUV      | 3.5L V6 PETROL, PUSH START,                                          |
| Condition      | NEW-CARS | MULTIMEDIA CONTROL STEERING, FRONT<br>& REAR PARKING SENSOR, PARKING |
| Mileage        | 0        | ASSIST , REAR A/C, DRIVE MODE, DIGITER METER, POWER MIRROR WITH TURN |
| Exterior Color | WHITE    | SIGNAL INDICATOR, ALLOY RIMS, USB, 11                                |
| Interior Color | BLACK    | STR.                                                                 |

| INTERIORS FEATURES     | EXTERIORS FEATURES                      |
|------------------------|-----------------------------------------|
| AIR CONDITIONER        | ALLOY WHEEL                             |
| AUDIO CONTROL STEERING | BODY COLOR MIRROR                       |
| AUTOMATIC TRANSMISSION | LED HEADLIGHTS                          |
| AUX AUDIO IN           | PARKING SENSORS FRONT                   |
| BLUETOOTH              | PARKING SENSORS REAR                    |
| CENTRAL DOOR LOCK      | POWER MIRROR WITH TURN SIGNAL INDICATOR |
| CRUISE CONTROL         | REAR CAMERA                             |
| DIGITAL METER          | REAR SPOILER                            |
| DRIVE MODE SELECT      | REAR TAIL LIGHT                         |
| FABRIC SEATS           |                                         |
| FRONT DOOR SPEAKER     |                                         |