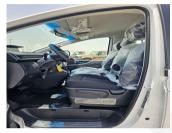

| INTERIORS FEATURES     | EXTERIORS FEATURES                      |
|------------------------|-----------------------------------------|
| AIR CONDITIONER        | ALLOY WHEEL                             |
| AUDIO CONTROL STEERING | BODY COLOR MIRROR                       |
| AUTOMATIC TRANSMISSION | LED HEADLIGHTS                          |
| AUX AUDIO IN           | PARKING SENSORS FRONT                   |
| BLUETOOTH              | PARKING SENSORS REAR                    |
| CENTRAL DOOR LOCK      | POWER MIRROR WITH TURN SIGNAL INDICATOR |
| CRUISE CONTROL         | REAR CAMERA                             |
| DIGITAL METER          | REAR SPOILER                            |
| DRIVE MODE SELECT      | REAR TAIL LIGHT                         |
| FABRIC SEATS           |                                         |
| FRONT DOOR SPEAKER     |                                         |

PARKING ASSIST SWITCH

LUGGAE ROOM LAMP

| POWER LOCKS        |  |
|--------------------|--|
| POWER MIRRORS      |  |
| POWER STEERING     |  |
| POWER WINDOWS      |  |
| PUSH START         |  |
| REAR AC            |  |
| REAR DOOR SPEAKER  |  |
| SEAT BELT ADJUSTER |  |
| SPEAKERS           |  |
| TRACTION CONTROL   |  |
| TUNER RADIO        |  |
| USB                |  |