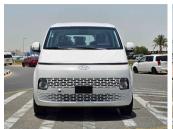

## HYUNDAI STARIA 2024 A/T 3.5L V6 PETROL WHITE

**GASOLINE A-T LHD** 

Lot No: 67981

| SPECIFICATIONS |          | SPECIAL FEATURES                                                     |
|----------------|----------|----------------------------------------------------------------------|
| Body           | SUV      | 3.5L V6 PETROL, PUSH START,                                          |
| Condition      | NEW-CARS | MULTIMEDIA CONTROL STEERING, FRONT<br>& REAR PARKING SENSOR, PARKING |
| Mileage        | 0        | ASSIST , REAR A/C, DRIVE MODE, DIGITER METER, POWER MIRROR WITH TURN |
| Exterior Color | WHITE    | SIGNAL INDICATOR, ALLOY RIMS, USB, 11                                |
| Interior Color | BLACK    | STR.                                                                 |