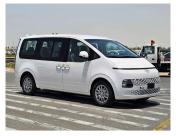

## HYUNDAI STARIA 2024 A/T 3.5L V6 PETROL WHITE

**GASOLINE A-T LHD** 

Lot No: 67981

| SPECIFICATIONS |          | SPECIAL FEATURES                                                     |
|----------------|----------|----------------------------------------------------------------------|
| Body           | SUV      | 3.5L V6 PETROL, PUSH START,                                          |
| Condition      | NEW-CARS | MULTIMEDIA CONTROL STEERING, FRONT<br>& REAR PARKING SENSOR, PARKING |
| Mileage        | 0        | ASSIST , REAR A/C, DRIVE MODE, DIGITER METER, POWER MIRROR WITH TURN |
| Exterior Color | WHITE    | SIGNAL INDICATOR, ALLOY RIMS, USB, 11                                |
| Interior Color | BLACK    | STR.                                                                 |