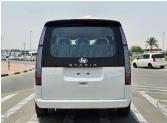

## HYUNDAI STARIA 2024 A/T 3.5L V6 PETROL WHITE

**GASOLINE A-T LHD** 

Lot No: 67981

| SPECIFICATIONS |          | SPECIAL FEATURES                                                     |
|----------------|----------|----------------------------------------------------------------------|
| Body           | SUV      | 3.5L V6 PETROL, PUSH START,                                          |
| Condition      | NEW-CARS | MULTIMEDIA CONTROL STEERING, FRONT<br>& REAR PARKING SENSOR, PARKING |
| Mileage        | 0        | ASSIST , REAR A/C, DRIVE MODE, DIGITER METER, POWER MIRROR WITH TURN |
| Exterior Color | WHITE    | SIGNAL INDICATOR, ALLOY RIMS, USB, 11                                |
| Interior Color | BLACK    | STR.                                                                 |