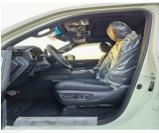

## TOYOTA LANDCRUISER GXR TWIN TURBO 2024 DIESEL V6 3.3L A/T

DIESEL A/T LHD

Lot No: 69006



















| SPECIFICATIONS |       | SPECIAL FEATURES                                                  |
|----------------|-------|-------------------------------------------------------------------|
| Body           | SUV   | PUSH START, MULTIMEDIA CONTROL                                    |
| Condition      | NEW   | STEERING, CENTRAL DOOR LOCK, FRONT POWER SEATS, FRONT & AMP; REAR |
| Mileage        | 0     | PARKING SENSOR, BIG DVD, JBL<br>SPEAKERS, BLIND, SPOT, REAR TV    |
| Exterior Color | BEIGE | SCREENS, DRIVE MODES, TRACTION                                    |
| Interior Color | WHITE | CONTROL, ALLOY RIMS, ODO TRIP, IDLE UP, DAC CRAWL, FULL OPTION.   |

| ENGINE & TRANSMISSION |        |  |
|-----------------------|--------|--|
| Engine Type           | DIESEL |  |
| Transmission