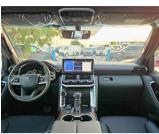

## TOYOTA LANDCRUISER GXR TWIN TURBO 2024 DIESEL V6 3.3L A/T

DIESEL A/T LHD

Lot No: 69006

| SPECIFICATIONS |       | SPECIAL FEATURES                                                  |
|----------------|-------|-------------------------------------------------------------------|
| Body           | SUV   | PUSH START, MULTIMEDIA CONTROL                                    |
| Condition      | NEW   | STEERING, CENTRAL DOOR LOCK, FRONT POWER SEATS, FRONT & AMP; REAR |
| Mileage        | 0     | PARKING SENSOR, BIG DVD, JBL<br>SPEAKERS, BLIND, SPOT, REAR TV    |
| Exterior Color | BEIGE | SCREENS, DRIVE MODES, TRACTION                                    |
| Interior Color | WHITE | CONTROL, ALLOY RIMS, ODO TRIP, IDLE UP, DAC CRAWL, FULL OPTION.   |

| ENGINE & TRANSMISSION |        |  |
|-----------------------|--------|--|
| Engine Type           | DIESEL |  |
| Transmission          | A/T    |  |
| Drive                 | LHD    |  |

| INTERIORS FEATURES | EXTERIORS FEATURES                      |
|--------------------|-----------------------------------------|
| 2 POWER SEATS      | 4X4                                     |
| 4WD                | ALLOY WHEEL                             |
| AIR BAG            | FOG LIGHTS                              |
| AIR CONDITIONER    | LED HEADLIGHTS                          |
| AUTO TRANSMISSION  | PARKING SENSORS FRONT                   |
| BLUETOOTH          | PARKING SENSORS REAR                    |
| CENTRAL LOCKING    | POWER MIRROR WITH TURN SIGNAL INDICATOR |
| CHILD LOCK         | REAR CAMERA                             |
| CRUISE CONTROL     | REAR FOG LAMPS                          |
| FOG LIGHTS         | REAR VIPER                              |
| FRONT & REAR AC    | ROOF RAIL                               |
| LEATHER SEATS      | SIDE STEPS                              |
| PARKING SENSORS    | SPOILER                                 |