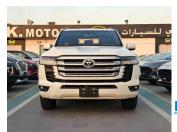

## TOYOTA LANDCRUISER GXR TWIN TURBO 2024 DIESEL V6 3.3L A/T

DIESEL A/T LHD

Lot No: 69006

| SPECIFICATIONS |       | SPECIAL FEATURES                                                  |
|----------------|-------|-------------------------------------------------------------------|
| Body           | SUV   | PUSH START, MULTIMEDIA CONTROL                                    |
| Condition      | NEW   | STEERING, CENTRAL DOOR LOCK, FRONT POWER SEATS, FRONT & AMP; REAR |
| Mileage        | 0     | PARKING SENSOR, BIG DVD, JBL<br>SPEAKERS, BLIND, SPOT, REAR TV    |
| Exterior Color | BEIGE | SCREENS, DRIVE MODES, TRACTION                                    |
| Interior Color | WHITE | CONTROL, ALLOY RIMS, ODO TRIP, IDLE UP, DAC CRAWL, FULL OPTION.   |