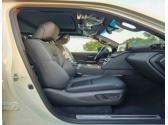

## TOYOTA LANDCRUISER GXR TWIN TURBO 2024 DIESEL V6 3.3L A/T

DIESEL A/T LHD

Lot No: 69006

| SPECIFICATIONS |       | SPECIAL FEATURES                                                  |
|----------------|-------|-------------------------------------------------------------------|
| Body           | SUV   | PUSH START, MULTIMEDIA CONTROL                                    |
| Condition      | NEW   | STEERING, CENTRAL DOOR LOCK, FRONT POWER SEATS, FRONT & AMP; REAR |
| Mileage        | 0     | PARKING SENSOR, BIG DVD, JBL<br>SPEAKERS, BLIND, SPOT, REAR TV    |
| Exterior Color | BEIGE | SCREENS, DRIVE MODES, TRACTION                                    |
| Interior Color | WHITE | CONTROL, ALLOY RIMS, ODO TRIP, IDLE UP, DAC CRAWL, FULL OPTION.   |

| ENGINE & TRANSMISSION |        |  |
|-----------------------|--------|--|
| Engine Type           | DIESEL |  |
| Transmission          | A/T    |  |
| Drive                 | LHD    |  |

| INTERIORS FEATURES | EXTERIORS FEATURES                      |
|--------------------|-----------------------------------------|
| 2 POWER SEATS      | 4X4                                     |
| 4WD                | ALLOY WHEEL                             |
| AIR BAG            | FOG LIGHTS                              |
| AIR CONDITIONER    | LED HEADLIGHTS                          |
| AUTO TRANSMISSION  | PARKING SENSORS FRONT                   |
| BLUETOOTH          | PARKING SENSORS REAR                    |
| CENTRAL LOCKING    | POWER MIRROR WITH TURN SIGNAL INDICATOR |
| CHILD LOCK         | REAR CAMERA                             |
| CRUISE CONTROL     | REAR FOG LAMPS                          |
| FOG LIGHTS         | REAR VIPER                              |
| FRONT & REAR AC    | ROOF RAIL                               |
| LEATHER SEATS      | SIDE STEPS                              |
| PARKING SENSORS    | SPOILER                                 |