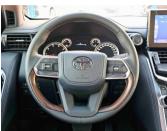

## TOYOTA LANDCRUISER GXR TWIN TURBO 2024 DIESEL V6 3.3L A/T

DIESEL A/T LHD

Lot No: 69006

| SPECIFICATIONS |       | SPECIAL FEATURES                                                  |
|----------------|-------|-------------------------------------------------------------------|
| Body           | SUV   | PUSH START, MULTIMEDIA CONTROL                                    |
| Condition      | NEW   | STEERING, CENTRAL DOOR LOCK, FRONT POWER SEATS, FRONT & AMP; REAR |
| Mileage        | 0     | PARKING SENSOR, BIG DVD, JBL<br>SPEAKERS, BLIND, SPOT, REAR TV    |
| Exterior Color | BEIGE | SCREENS, DRIVE MODES, TRACTION                                    |
| Interior Color | WHITE | CONTROL, ALLOY RIMS, ODO TRIP, IDLE UP, DAC CRAWL, FULL OPTION.   |