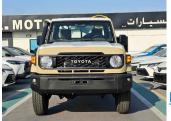

TOYOTA LANDCRUISER PICKUP SC LC79 2025 PETROL V6 4.0L A/T PETROL A/T LHD

Lot No: LC79

| SPECIFICATIONS |        | SPECIAL FEATURES                                                         |
|----------------|--------|--------------------------------------------------------------------------|
| Body           | PICKUP | 4.0L V6, SINGAL CABIN, KEY START / 2ND                                   |
| Condition      | NEW    | START SWITCH, POWER STEERING, DIFF<br>LOCK, SNORKEL, CHROME HANDLE, HILL |
| Mileage        | 0      | DESCENT CONTROL , FABRIC SEATS, MP3,<br>CD, 4WD.                         |
| Exterior Color | BEIGE  | CD, 4WD.                                                                 |
| Interior Color | BROWN  |                                                                          |