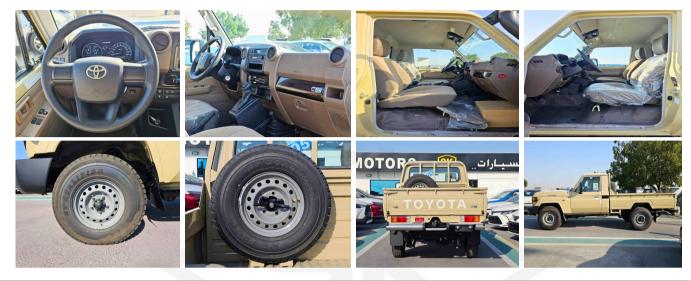

TOYOTA LANDCRUISER PICKUP SC LC79 2025 PETROL V6 4.0L A/T PETROL A/T LHD

Lot No: LC79

| SPECIFICATIONS |        | SPECIAL FEATURES                                                         |
|----------------|--------|--------------------------------------------------------------------------|
| Body           | PICKUP | 4.0L V6, SINGAL CABIN, KEY START / 2ND                                   |
| Condition      | NEW    | START SWITCH, POWER STEERING, DIFF<br>LOCK, SNORKEL, CHROME HANDLE, HILL |
| Mileage        | 0      | DESCENT CONTROL , FABRIC SEATS, MP3,<br>CD, 4WD.                         |
| Exterior Color | BEIGE  | CD, 4WD.                                                                 |
| Interior Color | BROWN  |                                                                          |

| ENGINE & TRANSMISSION |                    |  |
|-----------------------|--------------------|--|
| Engine Type           | PETROL             |  |
| Transmission          | A/T                |  |
| Drive                 | LHD                |  |
| INTERIORS FEATURES    | EXTERIORS FEATURES |  |
| 4WD                   | EXTRA TYRE         |  |
| AIR BAG               | SNORKEL            |  |
| AIR CONDITIONER       | XENON HEADLIGHTS   |  |
| AUTO TRANSMISSION     |                    |  |
| CHILD LOCK            |                    |  |
| FOG LIGHTS            |                    |  |
| TRACTION CONTROL      |                    |  |
|                       |                    |  |