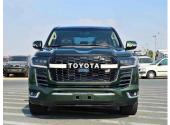

TOYOTA LANDCRUISER GR SPORT 2015 PETROL V8 4.6L A/T PETROL A/T LHD

Lot No: 60306

| SPECIFICATIONS |        | SPECIAL FEATURES                                                                                                |
|----------------|--------|-----------------------------------------------------------------------------------------------------------------|
| Body           | SUV    | KEYLESS DOOR, DAY RUNNING LIGHTS,<br>DRIVER ELECTRIC SEAT, DVD, FOLDING<br>SIDE MIRRORS, DRIVE MODE, DIFF LOCK, |
| Condition      | USED   |                                                                                                                 |
| Mileage        | 317276 | 2022 SHAPE. FULL OPTION.                                                                                        |
| Exterior Color | GREEN  |                                                                                                                 |
| Interior Color | BEIGE  |                                                                                                                 |