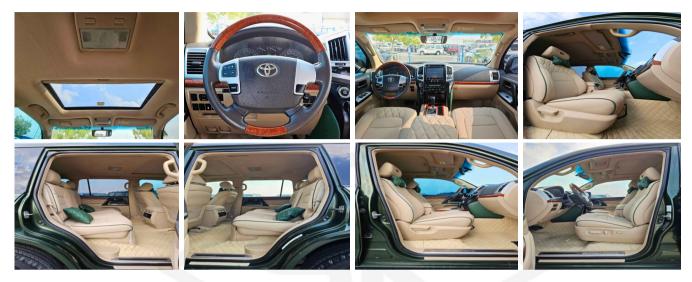

TOYOTA LANDCRUISER GR SPORT 2015 PETROL V8 4.6L A/T PETROL A/T LHD

Lot No: 60306

| SPECIFICATIONS |        | SPECIAL FEATURES                                                                                                |
|----------------|--------|-----------------------------------------------------------------------------------------------------------------|
| Body           | SUV    | KEYLESS DOOR, DAY RUNNING LIGHTS,<br>DRIVER ELECTRIC SEAT, DVD, FOLDING<br>SIDE MIRRORS, DRIVE MODE, DIFF LOCK, |
| Condition      | USED   |                                                                                                                 |
| Mileage        | 317276 | 2022 SHAPE. FULL OPTION.                                                                                        |
| Exterior Color | GREEN  |                                                                                                                 |
| Interior Color | BEIGE  |                                                                                                                 |

| ENGINE & TRANSMISSION |                                         |  |
|-----------------------|-----------------------------------------|--|
| Engine Type           | PETROL                                  |  |
| Transmission          | A/T                                     |  |
| Drive                 | LHD                                     |  |
| INTERIORS FEATURES    | EXTERIORS FEATURES                      |  |
| 4WD                   | ALLOY WHEEL                             |  |
| BLUETOOTH             | BODY KIT                                |  |
| BUTTON START          | POWER MIRROR WITH TURN SIGNAL INDICATOR |  |
| CRUISE CONTROL        | REAR FOG LAMPS                          |  |
| LEATHER SEATS         | ROOF RACK                               |  |
| POWER WINDOWS         | SIDE STEPS                              |  |
| SUNROOF               | SPOILER                                 |  |
|                       | TINTED WINDOWS                          |  |
|                       | XENON HEADLIGHTS                        |  |
|                       |                                         |  |