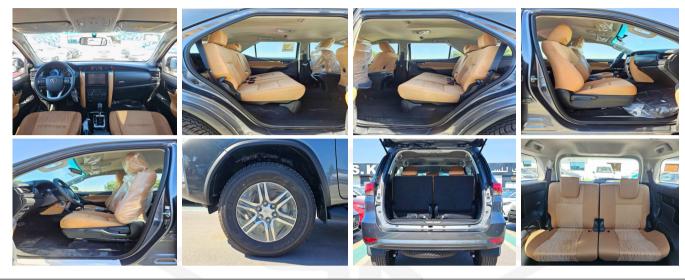

TOYOTA FORTUNER 2025 PETROL V4 2.7L A/T PETROL A/T LHD

Lot No: BASIC

| SPECIFICATIONS |      | SPECIAL FEATURES                                                      |
|----------------|------|-----------------------------------------------------------------------|
| Body           | SUV  | 2.7L V4, 4WD, KEY START, MULTIMEDIA                                   |
| Condition      | NEW  | POWER STEERING, MULTIMEDIA SCREEN,<br>CENTRAL DOOR LOCK, MANUAL A/C,  |
| Mileage        | 0    | FABRIC SEAT, POWER MIRROR WITH TURN<br>SIGNAL INDICATOR, REAR PARKING |
| Exterior Color | GRAY | SENSOR, ALLOY RIMS, USB.                                              |
| Interior Color | TAN  |                                                                       |