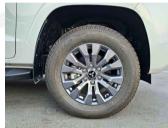

| INTERIORS FEATURES | EXTERIORS FEATURES                      |
|--------------------|-----------------------------------------|
| 4WD                | ALLOY WHEEL                             |
| AIR BAG            | CHROME SIDE MIRROR                      |
| AIR CONDITIONER    | POWER MIRROR WITH TURN SIGNAL INDICATOR |
| ALL WHEEL DRIVE    | REAR CAMERA                             |
| AUTO TRANSMISSION  | SIDE STEPS                              |
| BLUETOOTH          | XENON LED HEADLIGHTS                    |
| BUTTON START       |                                         |
| CENTRAL LOCKING    |                                         |