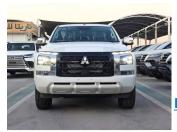

## MITSUBISHI L200 SPORTERO 2024 DIESEL V4 2.4L A/T

DIESEL A/T LHD

Lot No: SPORTERO

| SPECIFICATIONS |        | SPECIAL FEATURES                                                   |
|----------------|--------|--------------------------------------------------------------------|
| Body           | PICKUP | SPORTERO, PUSH START, MULTIMEDIA                                   |
| Condition      | NEW    | POWER STEERING, DVD, DRIVER POWER SEATS, REAR CAMERA, CENTRAL DOOR |
| Mileage        | 0      | LOCK, REAR CHROME BUMPER, REAR TAIL LIGHT, DRIVE MODE, HIL DECENT  |
| Exterior Color | WHITE  | CONTROL, FULL OPTION, 4WD.                                         |
| Interior Color | GREY   |                                                                    |